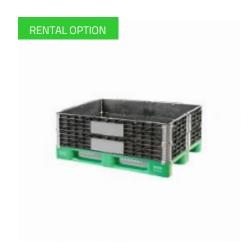

# Plastic Pallet Collar - 1200x1000x200mm - 6 Hinges

### SKU 60106

Plastic pallet with the dimensions 1200x1000x200mm. Has 6 hinges, this makes it easy to stack the product to save space.

### PRODUCT DESCRIPTION

Collapsible plastic collar, the dimensions of the rim are 1200x1000x200mm. Made entirely from high-quality PE. The add-on edge has 6 hinges, making these add-on edges foldable when they are not being used. This pallet stacking edge with 6 hinges can easily be stacked to save space. The inside length is 1160mm and the inside width is 960mm. Easy to use and very handy!