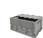

# Plastic Pallet Collar - 1200x1000x200mm - 6 Hinges

### SKU 60106

Plastic pallet with the dimensions 1200x1000x200mm. Has 6 hinges, this makes it easy to stack the product to save space.

### PRODUCT DESCRIPTION

Collapsible plastic collar, the dimensions of the rim are 1200x1000x200mm. Made entirely from high-quality PE. The add-on edge has 6 hinges, making these add-on edges foldable when they are not being used. This pallet stacking edge with 6 hinges can easily be stacked to save space. The inside length is 1160mm and the inside width is 960mm. Easy to use and very handy!