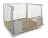

## Plastic cover 1220x1020x4 mm - for set-up edges

### **SKU 60102**

Plastic lid for placement on plastic pallet edges 1200x1000mm. The cover the pallets with collars stackable. Our plastic pallet edges are made of HDPE plastic. Dimensions are 1220x1020x4mm.

# Plastic pallet cover edges 1220x1020x4mm

to place plastic cover on a pallet edges 1200x1000mm. The dimensions of the cover amounts 1220x1020x4mm. The cover enables the stacking of pallet with pallet edges as possible. This lid is made of HDPE plastic, a high-quality plastic.