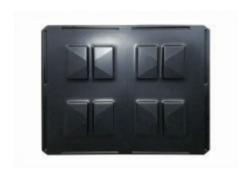

## Plastic cover 1220x1020x4 mm - for set-up edges

### **SKU 60102**

Plastic lid for placement on plastic pallet edges 1200x1000mm. The cover the pallets with collars stackable. Our plastic pallet edges are made of HDPE plastic. Dimensions are 1220x1020x4mm.

# Plastic pallet cover edges 1220x1020x4mm

to place plastic cover on a pallet edges 1200x1000mm. The dimensions of the cover amounts 1220x1020x4mm. The cover enables the stacking of pallet with pallet edges as possible. This lid is made of HDPE plastic, a high-quality plastic.