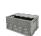

## Plastic cover 1220x1020x4 mm - for set-up edges

### **SKU 60102**

Plastic lid for placement on plastic pallet edges 1200x1000mm. The cover the pallets with collars stackable. Our plastic pallet edges are made of HDPE plastic. Dimensions are 1220x1020x4mm.

# Plastic pallet cover edges 1220x1020x4mm

to place plastic cover on a pallet edges 1200x1000mm. The dimensions of the cover amounts 1220x1020x4mm. The cover enables the stacking of pallet with pallet edges as possible. This lid is made of HDPE plastic, a high-quality plastic.