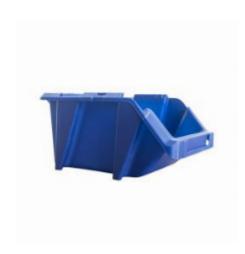

#### SKU 60043

Plastic storage bin for storing small items with dimensions of 244x153x123mm. The capacity of this storage box is 3.34 litres. This container is nestable and stackable.

#### PRODUCT DESCRIPTION

Warehouse plastic storage bin with a grip handle opening that is stackable and nestable. This type of container is frequently used for storing small items and are also called component boxes. Very suitable for storing/stacking smaller items. The outside dimensions of this container are 244x153x123mm. The inside dimensions of the box are 216x131x118mm. This stacking box has a capacity of 3.34 litres and has a weight of 0.16kg. This storage box is stackable and nestable, has a closed base and closed sidewalls. All storage boxes in this series have been developed with a view to saving space and costs. They are very easy to stack or nest and save up to 82% space by nesting. A VVP is 1500