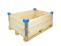

#### SKU 60043

Plastic storage bin for storing small items with dimensions of 244x153x123mm. The capacity of this storage box is 3.34 litres. This container is nestable and stackable.

#### PRODUCT DESCRIPTION

Warehouse plastic storage bin with a grip handle opening that is stackable and nestable. This type of container is frequently used for storing small items and are also called component boxes. Very suitable for storing/stacking smaller items. The outside dimensions of this container are 244x153x123mm. The inside dimensions of the box are 216x131x118mm. This stacking box has a capacity of 3.34 litres and has a weight of 0.16kg. This storage box is stackable and nestable, has a closed base and closed sidewalls. All storage boxes in this series have been developed with a view to saving space and costs. They are very easy to stack or nest and save up to 82% space by nesting. A VVP is 1500