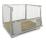

#### SKU 60043

Plastic storage bin for storing small items with dimensions of 244x153x123mm. The capacity of this storage box is 3.34 litres. This container is nestable and stackable.

#### PRODUCT DESCRIPTION

Warehouse plastic storage bin with a grip handle opening that is stackable and nestable. This type of container is frequently used for storing small items and are also called component boxes. Very suitable for storing/stacking smaller items. The outside dimensions of this container are 244x153x123mm. The inside dimensions of the box are 216x131x118mm. This stacking box has a capacity of 3.34 litres and has a weight of 0.16kg. This storage box is stackable and nestable, has a closed base and closed sidewalls. All storage boxes in this series have been developed with a view to saving space and costs. They are very easy to stack or nest and save up to 82% space by nesting. A VVP is 1500