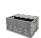

#### SKU 60043

Plastic storage bin for storing small items with dimensions of 244x153x123mm. The capacity of this storage box is 3.34 litres. This container is nestable and stackable.

#### PRODUCT DESCRIPTION

Warehouse plastic storage bin with a grip handle opening that is stackable and nestable. This type of container is frequently used for storing small items and are also called component boxes. Very suitable for storing/stacking smaller items. The outside dimensions of this container are 244x153x123mm. The inside dimensions of the box are 216x131x118mm. This stacking box has a capacity of 3.34 litres and has a weight of 0.16kg. This storage box is stackable and nestable, has a closed base and closed sidewalls. All storage boxes in this series have been developed with a view to saving space and costs. They are very easy to stack or nest and save up to 82% space by nesting. A VVP is 1500