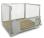

#### SKU 60043

Plastic storage bin for storing small items with dimensions of 244x153x123mm. The capacity of this storage box is 3.34 litres. This container is nestable and stackable.

#### PRODUCT DESCRIPTION

Warehouse plastic storage bin with a grip handle opening that is stackable and nestable. This type of container is frequently used for storing small items and are also called component boxes. Very suitable for storing/stacking smaller items. The outside dimensions of this container are 244x153x123mm. The inside dimensions of the box are 216x131x118mm. This stacking box has a capacity of 3.34 litres and has a weight of 0.16kg. This storage box is stackable and nestable, has a closed base and closed sidewalls. All storage boxes in this series have been developed with a view to saving space and costs. They are very easy to stack or nest and save up to 82% space by nesting. A VVP is 1500