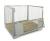

#### **SKU 52200**

The plywood sheet is suitable for a double post pallet rack with the dimensions 2025x1180mm. The plywood sheet itself has the dimensions 1850x1005x9mm.

#### **TECHNICAL DATA**

MaterialWoodOutside dimension lenght1850Outside dimension width1005Outside dimension height9

Type Double Mobilrack

#### **DESCRIPTION**

Plywood base suitable for double base post pallets with our prduct code SKU: 50200. This sheet is made of Ellioti Pinewood and has a weight of 11kg. The dimensions are 1850x1005x9mm, making this plywood sheet suitable for a Demountable Post Pallet Double Base of 2025x1180x310mm. Plywood is a very strong material and versatile to use. In addition, it is made of durable material so that it can last for years.