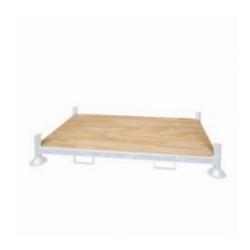

# Plywood Base - 1850x1005x9mm - For Demountable Post Pallet Double Base

#### **SKU 52200**

The plywood sheet is suitable for a double post pallet rack with the dimensions 2025x1180mm. The plywood sheet itself has the dimensions 1850x1005x9mm.

#### **DESCRIPTION**

Plywood base suitable for double base post pallets with our prduct code SKU: 50200. This sheet is made of Ellioti Pinewood and has a weight of 11kg. The dimensions are 1850x1005x9mm, making this plywood sheet suitable for a Demountable Post Pallet Double Base of 2025x1180x310mm. Plywood is a very strong material and versatile to use. In addition, it is made of durable material so that it can last for years.