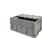

#### **SKU 52200**

The plywood sheet is suitable for a double post pallet rack with the dimensions 2025x1180mm. The plywood sheet itself has the dimensions 1850x1005x9mm.

#### **TECHNICAL DATA**

MaterialWoodOutside dimension lenght1850Outside dimension width1005Outside dimension height9

Type Double Mobilrack

#### **DESCRIPTION**

Plywood base suitable for double base post pallets with our prduct code SKU: 50200. This sheet is made of Ellioti Pinewood and has a weight of 11kg. The dimensions are 1850x1005x9mm, making this plywood sheet suitable for a Demountable Post Pallet Double Base of 2025x1180x310mm. Plywood is a very strong material and versatile to use. In addition, it is made of durable material so that it can last for years.