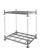

#### **SKU 52200**

The plywood sheet is suitable for a double post pallet rack with the dimensions 2025x1180mm. The plywood sheet itself has the dimensions 1850x1005x9mm.

#### **TECHNICAL DATA**

MaterialWoodOutside dimension lenght1850Outside dimension width1005Outside dimension height9

Type Double Mobilrack

#### **DESCRIPTION**

Plywood base suitable for double base post pallets with our prduct code SKU: 50200. This sheet is made of Ellioti Pinewood and has a weight of 11kg. The dimensions are 1850x1005x9mm, making this plywood sheet suitable for a Demountable Post Pallet Double Base of 2025x1180x310mm. Plywood is a very strong material and versatile to use. In addition, it is made of durable material so that it can last for years.