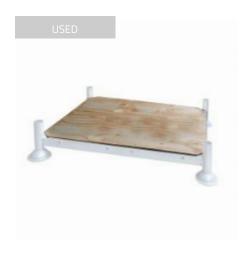

# Plywood Base - 1370x1005x9mm - For Demountable Post Pallet Single Base - Used

#### **SKU 52100U**

This used plywood sheet is suitable for a single mobile rack with the dimensions 1545x1180mm. The plate itself has the dimensions 1370x1005x9mm.

#### **Description**

Plywood sheet suitable for stacking racks SKU: 50100. This sheet is made of Elliotti Pinewood and has a weight of 9 kilograms. The dimensions are 1370x1005x9mm, making this plywood sheet suitable for a Single Base Demountable Post Pallet of 1545x1180mm. Plywood is a very strong material and versatile to use, which is also durable and can last for years.