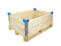

# Plywood Base - 1370x1005x9mm - For Demountable Post Pallet Single Base - Used

#### **SKU 52100U**

This used plywood sheet is suitable for a single mobile rack with the dimensions 1545x1180mm. The plate itself has the dimensions 1370x1005x9mm.

#### **TECHNICAL DATA**

MaterialWoodOutside dimension lenght1370Outside dimension width1005Outside dimension height9

Type Single Mobilrack

#### **Description**

Plywood sheet suitable for stacking racks SKU: 50100. This sheet is made of Elliotti Pinewood and has a weight of 9 kilograms. The dimensions are 1370x1005x9mm, making this plywood sheet suitable for a Single Base Demountable Post Pallet of 1545x1180mm. Plywood is a very strong material and versatile to use, which is also durable and can last for years.