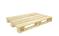

#### **Description**

Plywood sheet suitable for stacking racks SKU: 50100. This sheet is made of Elliotti Pinewood and has a weight of 9 kilograms. The dimensions are 1370x1005x9mm, making this plywood sheet suitable for a Single Base Demountable Post Pallet of 1545x1180mm. Plywood is a very strong material and versatile to use, which is also durable and can last for years.