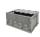

# Plywood Base - 1370x1005x9mm - For Demountable Post Pallet Single Base - Used

#### **SKU 52100U**

This used plywood sheet is suitable for a single mobile rack with the dimensions 1545x1180mm. The plate itself has the dimensions 1370x1005x9mm.

#### **Description**

Plywood sheet suitable for stacking racks SKU: 50100. This sheet is made of Elliotti Pinewood and has a weight of 9 kilograms. The dimensions are 1370x1005x9mm, making this plywood sheet suitable for a Single Base Demountable Post Pallet of 1545x1180mm. Plywood is a very strong material and versatile to use, which is also durable and can last for years.