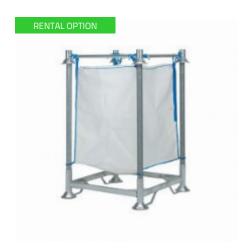

# Big Bag stacking rack 950x950x310mm - top and base frame

#### **SKU 50300**

Galvanized stacking rack, suitable for transport and storage of big bags. The outer dimensions are 1120x1120x310mm. This is a very flexible system that suits seasonal peaks. The creation of additional storage is needed to this easily controlled.

## Galvanized Big Bag stacking rack 950x950x310mm

Galvanized stacking rack, suitable for transport and storage of big bags. Outside dimensions are 1120x1120x310mm. This is a very flexible system that suits seasonal peaks. The creation of additional storage is needed to this easily controlled with this stack racks. Because these big bag racks are galvanized corrosion is prevented, they are scratch resistant and stronger. This stacking rack consisting of a base and the upper frame is exclusive of tubes, the tubes at the corners of the stacking rack are available in several standard heights. Depending on the stack height varies the load capacity between 2,000 and 1,500 kilograms per big bag rack, the weight of the big bag stacking rack is 40 kg. When you stretch a base and a top frame of the big bag like with tubes in our range on each pile, you must take into account that the gap between the base and top frame of the big bag stretching the length of the tube is minus 8 centimeter. This intermediate space is created in that the tube slightly lowered in the rack which is standing on the ground, and the rack which stacked thereon slide back slightly over the tube.