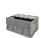

# Big Bag stacking rack 950x950x310mm - top and base frame

#### **SKU 50300**

Galvanized stacking rack, suitable for transport and storage of big bags. The outer dimensions are 1120x1120x310mm. This is a very flexible system that suits seasonal peaks. The creation of additional storage is needed to this easily controlled.

#### **TECHNICAL DATA**

Material Metal Status New **Bottom** Perforated Outside dimension length 950 Outside dimension width 950 Outside dimension height 310 Carry weight 1200 kg Type Big-bag rack

## Galvanized Big Bag stacking rack 950x950x310mm

Galvanized stacking rack, suitable for transport and storage of big bags. Outside dimensions are 1120x1120x310mm. This is a very flexible system that suits seasonal peaks. The creation of additional storage is needed to this easily controlled with this stack racks. Because these big bag racks are galvanized corrosion is prevented, they are scratch resistant and stronger. This stacking rack consisting of a base and the upper frame is exclusive of tubes, the tubes at the corners of the stacking rack are available in several standard heights. Depending on the stack height varies the load capacity between 2,000 and 1,500 kilograms per big bag rack, the weight of the big bag stacking rack is 40 kg. When you stretch a base and a top frame of the big bag like with tubes in our range on each pile, you must take into account that the gap between the base and top frame of the big bag stretching the length of the tube is minus 8 centimeter. This intermediate space is created in that the tube slightly lowered in the rack which is standing on the ground, and the rack which stacked thereon slide back slightly over the tube.