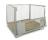

# Big Bag stacking rack 950x950x310mm - top and base frame

#### **SKU 50300**

Galvanized stacking rack, suitable for transport and storage of big bags. The outer dimensions are 1120x1120x310mm. This is a very flexible system that suits seasonal peaks. The creation of additional storage is needed to this easily controlled.

#### **TECHNICAL DATA**

Material Metal Status New **Bottom** Perforated Outside dimension length 950 Outside dimension width 950 Outside dimension height 310 Carry weight 1200 kg Type Big-bag rack

## Galvanized Big Bag stacking rack 950x950x310mm

Galvanized stacking rack, suitable for transport and storage of big bags. Outside dimensions are 1120x1120x310mm. This is a very flexible system that suits seasonal peaks. The creation of additional storage is needed to this easily controlled with this stack racks. Because these big bag racks are galvanized corrosion is prevented, they are scratch resistant and stronger. This stacking rack consisting of a base and the upper frame is exclusive of tubes, the tubes at the corners of the stacking rack are available in several standard heights. Depending on the stack height varies the load capacity between 2,000 and 1,500 kilograms per big bag rack, the weight of the big bag stacking rack is 40 kg. When you stretch a base and a top frame of the big bag like with tubes in our range on each pile, you must take into account that the gap between the base and top frame of the big bag stretching the length of the tube is minus 8 centimeter. This intermediate space is created in that the tube slightly lowered in the rack which is standing on the ground, and the rack which stacked thereon slide back slightly over the tube.