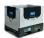

### SKU 49995

White PP Fixed castor with a roller bearing for rolling containers, diameter of the fixed castor amounts to 100 millimeters. This fixed castor has a load capacity of 100kg.

### **TECHNICAL DATA**

| Castors diameter mm      | 100    |
|--------------------------|--------|
| Material                 | PP     |
| Status                   | New    |
| Outside dimension lenght | 110    |
| Outside dimension width  | 80     |
| Outside dimension height | 110    |
| Product                  | new    |
| Туре                     | Wheels |

# 100mm rigid caster with roller bearing - PP

One standard wheel for roll containers which has a load capacity of 100 kg, and is therefore suitable for a normal load. This fixed castor has its own weight of 0,55kg is made of white plastic material PP, both the core and the running surface of the fixed castor consist of PP. The bearing of the wheel is a roller bearing. Temperature range in which the wheel can be used is -6 & deg; C to + 80 & deg; C The hole pattern has dimensions 80x60mm, provided with holes for bolts 9 mm.