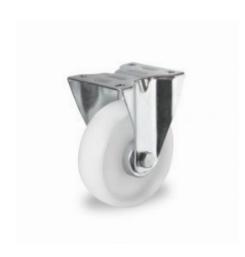

## Fixed castor 100mm diameter with roller bearing - PP

### SKU 49995

White PP Fixed castor with a roller bearing for rolling containers, diameter of the fixed castor amounts to 100 millimeters. This fixed castor has a load capacity of 100kg.

# 100mm rigid caster with roller bearing - PP

One standard wheel for roll containers which has a load capacity of 100 kg, and is therefore suitable for a normal load. This fixed castor has its own weight of 0,55kg is made of white plastic material PP, both the core and the running surface of the fixed castor consist of PP. The bearing of the wheel is a roller bearing. Temperature range in which the wheel can be used is -6 & deg; C to + 80 & deg; C The hole pattern has dimensions 80x60mm, provided with holes for bolts 9 mm.