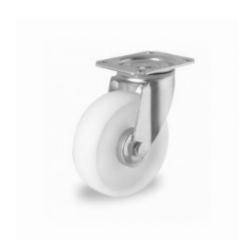

### SKU 49994

White PP swivel castor with a roller bearing for rolling containers, of the caster wheel diameter is 100 millimeters. The caster has a load capacity of 100kg.

# 100mm castor wheel with roller bearing - PP

One standard wheel for roll containers which has a load capacity of 100 kg, and is therefore suitable for a normal load. The caster wheel has a self-weight of 0,55kg is made of white plastic material PP, both the core and the running surface of the fixed castor consist of PP. The bearing of the wheel is a roller bearing. Temperature range in which the wheel can be used is -6 & deg; C to + 80 & deg; C The hole pattern has dimensions 80x60mm, provided with holes for bolts 9 mm.