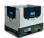

### SKU 49994

White PP swivel castor with a roller bearing for rolling containers, of the caster wheel diameter is 100 millimeters. The caster has a load capacity of 100kg.

# 100mm castor wheel with roller bearing - PP

One standard wheel for roll containers which has a load capacity of 100 kg, and is therefore suitable for a normal load. The caster wheel has a self-weight of 0,55kg is made of white plastic material PP, both the core and the running surface of the fixed castor consist of PP. The bearing of the wheel is a roller bearing. Temperature range in which the wheel can be used is -6 & deg; C to + 80 & deg; C The hole pattern has dimensions 80x60mm, provided with holes for bolts 9 mm.