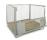

### SKU 49994

White PP swivel castor with a roller bearing for rolling containers, of the caster wheel diameter is 100 millimeters. The caster has a load capacity of 100kg.

# 100mm castor wheel with roller bearing - PP

One standard wheel for roll containers which has a load capacity of 100 kg, and is therefore suitable for a normal load. The caster wheel has a self-weight of 0,55kg is made of white plastic material PP, both the core and the running surface of the fixed castor consist of PP. The bearing of the wheel is a roller bearing. Temperature range in which the wheel can be used is -6 & deg; C to + 80 & deg; C The hole pattern has dimensions 80x60mm, provided with holes for bolts 9 mm.