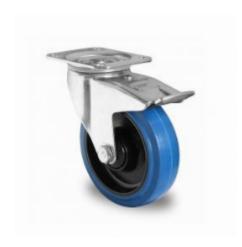

# Swivel Castor With Brake - 160mm Diameter - PA/Rubber, Double Ball Bearing

#### SKU 49955

Blue rubber swivel castor with brake with double ball bearing for roll containers. The diameter of the castor wheel is 160mm. This castor wheel has a load capacity of 300kg.

#### PRODUCT DESCRIPTION

An extra strong and very good sound-damping swivel wheel with a brake for roll containers, flight cases or DJ cases. The wheel has a load capacity of 300kg and is, therefore, suitable for heavy loads. This castor has a weight of 2.2kg and is made of a PA plastic core and a rubber tread. In short, a distinctive swivel castor with a diameter of 160mm that does not leave any streaks on the surface is very sound-absorbing and offers you a bit more driving comfort. Thanks to the material of the wheel, a tread of blue rubber, it can be used on almost all surfaces, sound-absorbing and comfortable. This wheel can be used under, for example, your flight case, DJ cases, roll containers or dollys. The wheel is suitable for use in a cold store and for freezing down to -20 ° C. The bearing of the wheel is a ball bearing. The temperature range in which the wheel can be used is -20 ° C to +80 ° C.