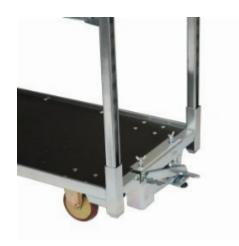

### SKU 49702

Danish trolley brake. This brake for our Danish carts is adjustable and has the size of 140x300x200mm.

## Danish cart / flower cart brake

This Danish cart brake is an ideal solution if you want to secure the Danish cart in place. The adjustable brake for the Danish trolley has dimensions of 140x300x200mm. The brake fits all our Danish carts and is made of galvanized metal, which makes the brake rust-resistant. The brake has a weight of 4.4kg and is easy to operate with your foot.