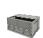

### SKU 49702

Danish trolley brake. This brake for our Danish carts is adjustable and has the size of 140x300x200mm.

## Danish cart / flower cart brake

This Danish cart brake is an ideal solution if you want to secure the Danish cart in place. The adjustable brake for the Danish trolley has dimensions of 140x300x200mm. The brake fits all our Danish carts and is made of galvanized metal, which makes the brake rust-resistant. The brake has a weight of 4.4kg and is easy to operate with your foot.