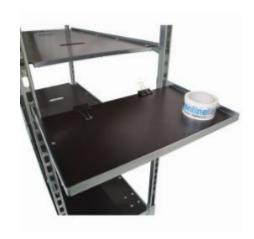

# Writing Board for Danish Trolleys - 400x530x25mm

This writing board of 400x530x25mm is used as an accessory for our Danish trolleys. The writing board can be placed on the cart in two different positions (straight and slanted). The writing board is also easy to disassemble from the Danish trolley, no extra materials are required. This writing board is excellent for an item list during order picking.

The writing board for the Danish trolley has an inner dimension of 300x520mm and is made of galvanized metal and 5-layer plywood. Two clamps are mounted on this writing board to keep papers in the right place. The writing board has a load capacity of 10kg and a weight of 1.8kg.