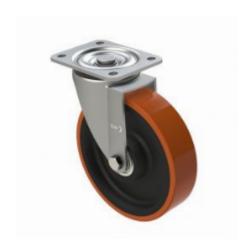

## Swivel castor PU Ø 150 mm - with ball bearing, 500 kg

#### SKU 48413

This swivel castor is equipped with a ball bearing with a diameter of 150 mm. The polyurethane tread of the wheel guarantees low rolling resistance and quiet running! The load capacity is 500 kg.

### PRODUCT DESCRIPTION

A strong transport wheel with a load capacity of 500 kg. This makes it extremely suitable for both light and heavy transport, even on less slippery floors! The wheel tread is made of cast polyurethane (PU) with a cast iron core (painted black). The hardness of the tread is  $90^{\circ}$  -  $98^{\circ}$  Sh.A (HARD). As a result, the castor wheel guarantees low rolling resistance and low-noise running. In addition, this castor wheel is wear-resistant and streak-free. The wheel comes with mounting plate with the dimensions  $135 \times 110$  mm. The axle hole diameter is 20 mm and the overall height of the castor wheel is 190 mm. This wheel has a tread width of 50 mm and the center distance of the mounting holes is  $105 \times 80/75$  mm. The diameter of the mounting holes is  $11 \times 105 \times$ 