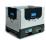

## Swivel castor PU Ø 150 mm - with ball bearing, 500 kg

#### SKU 48413

This swivel castor is equipped with a ball bearing with a diameter of 150 mm. The polyurethane tread of the wheel guarantees low rolling resistance and quiet running! The load capacity is 500 kg.

#### **TECHNICAL DATA**

| Castors diameter mm      | 150    |
|--------------------------|--------|
| Material                 | PU     |
| Status                   | New    |
| Outside dimension lenght | 150    |
| Outside dimension width  | 50     |
| Outside dimension height | 190    |
| Carry weight             | 500    |
| Product                  | new    |
| Туре                     | Wheels |

### PRODUCT DESCRIPTION

A strong transport wheel with a load capacity of 500 kg. This makes it extremely suitable for both light and heavy transport, even on less slippery floors! The wheel tread is made of cast polyurethane (PU) with a cast iron core (painted black). The hardness of the tread is  $90^{\circ}$  -  $98^{\circ}$  Sh.A (HARD). As a result, the castor wheel guarantees low rolling resistance and low-noise running. In addition, this castor wheel is wear-resistant and streak-free. The wheel comes with mounting plate with the dimensions  $135 \times 110$  mm. The axle hole diameter is 20 mm and the overall height of the castor wheel is 190 mm. This wheel has a tread width of 50 mm and the center distance of the mounting holes is  $105 \times 80/75$  mm. The diameter of the mounting holes is  $11 \times 105 \times$ 