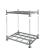

# 3 Sided Display Roll Container - 810x720x1808mm - 6 Shelves

#### SKU 48300

3-sided display roll container with a maximum load capacity of 500 kilograms. The roll container has a reinforced plastic bottom and 3 gates. Equipped as standard with 6 shelves with upright edges to ensure that no boxes can fall out.

#### PRODUCT DESCRIPTION

3-sided display roll container with a reinforced plastic bottom. Equipped as standard with 6 shelves with upright edges to ensure that no boxes can fall out. Easy for order picking and then transporting or storing goods. The roll container has a load capacity of 500 kilograms. This makes the roll container suitable for heavy loading. The wheels of the roll container have a PolyPropylene (PP) plastic tread. The diameter of these wheels is 108 millimetres. There are no brakes on the wheels. This roll container can be fitted with any wheel from our range at your request, for example with a brake, suitable for freezer, or both.