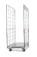

# 3 Sided Display Roll Container - 810x720x1808mm - 6 Shelves

#### SKU 48300

3-sided display roll container with a maximum load capacity of 500 kilograms. The roll container has a reinforced plastic bottom and 3 gates. Equipped as standard with 6 shelves with upright edges to ensure that no boxes can fall out.

#### PRODUCT DESCRIPTION

3-sided display roll container with a reinforced plastic bottom. Equipped as standard with 6 shelves with upright edges to ensure that no boxes can fall out. Easy for order picking and then transporting or storing goods. The roll container has a load capacity of 500 kilograms. This makes the roll container suitable for heavy loading. The wheels of the roll container have a PolyPropylene (PP) plastic tread. The diameter of these wheels is 108 millimetres. There are no brakes on the wheels. This roll container can be fitted with any wheel from our range at your request, for example with a brake, suitable for freezer, or both.