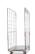

# 3 Sided Display Roll Container - 810x720x1808mm - 6 Shelves

#### SKU 48300

3-sided display roll container with a maximum load capacity of 500 kilograms. The roll container has a reinforced plastic bottom and 3 gates. Equipped as standard with 6 shelves with upright edges to ensure that no boxes can fall out.

#### PRODUCT DESCRIPTION

3-sided display roll container with a reinforced plastic bottom. Equipped as standard with 6 shelves with upright edges to ensure that no boxes can fall out. Easy for order picking and then transporting or storing goods. The roll container has a load capacity of 500 kilograms. This makes the roll container suitable for heavy loading. The wheels of the roll container have a PolyPropylene (PP) plastic tread. The diameter of these wheels is 108 millimetres. There are no brakes on the wheels. This roll container can be fitted with any wheel from our range at your request, for example with a brake, suitable for freezer, or both.