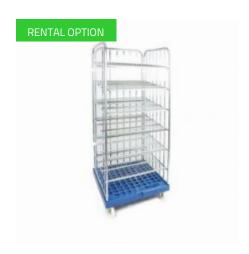

# 3 Sided Display Roll Container - 810x720x1808mm - 6 Shelves

#### SKU 48300

3-sided display roll container with a maximum load capacity of 500 kilograms. The roll container has a reinforced plastic bottom and 3 gates. Equipped as standard with 6 shelves with upright edges to ensure that no boxes can fall out.

#### PRODUCT DESCRIPTION

3-sided display roll container with a reinforced plastic bottom. Equipped as standard with 6 shelves with upright edges to ensure that no boxes can fall out. Easy for order picking and then transporting or storing goods. The roll container has a load capacity of 500 kilograms. This makes the roll container suitable for heavy loading. The wheels of the roll container have a PolyPropylene (PP) plastic tread. The diameter of these wheels is 108 millimetres. There are no brakes on the wheels. This roll container can be fitted with any wheel from our range at your request, for example with a brake, suitable for freezer, or both.