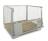

# 3 Sided Display Roll Container - 810x720x1808mm - 6 Shelves

#### SKU 48300

3-sided display roll container with a maximum load capacity of 500 kilograms. The roll container has a reinforced plastic bottom and 3 gates. Equipped as standard with 6 shelves with upright edges to ensure that no boxes can fall out.

#### PRODUCT DESCRIPTION

3-sided display roll container with a reinforced plastic bottom. Equipped as standard with 6 shelves with upright edges to ensure that no boxes can fall out. Easy for order picking and then transporting or storing goods. The roll container has a load capacity of 500 kilograms. This makes the roll container suitable for heavy loading. The wheels of the roll container have a PolyPropylene (PP) plastic tread. The diameter of these wheels is 108 millimetres. There are no brakes on the wheels. This roll container can be fitted with any wheel from our range at your request, for example with a brake, suitable for freezer, or both.