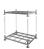

# 3 Sided Display Roll Container - 810x720x1808mm - 6 Shelves

#### SKU 48300

3-sided display roll container with a maximum load capacity of 500 kilograms. The roll container has a reinforced plastic bottom and 3 gates. Equipped as standard with 6 shelves with upright edges to ensure that no boxes can fall out.

#### PRODUCT DESCRIPTION

3-sided display roll container with a reinforced plastic bottom. Equipped as standard with 6 shelves with upright edges to ensure that no boxes can fall out. Easy for order picking and then transporting or storing goods. The roll container has a load capacity of 500 kilograms. This makes the roll container suitable for heavy loading. The wheels of the roll container have a PolyPropylene (PP) plastic tread. The diameter of these wheels is 108 millimetres. There are no brakes on the wheels. This roll container can be fitted with any wheel from our range at your request, for example with a brake, suitable for freezer, or both.