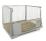

# 3 Sided Display Roll Container - 810x720x1808mm - 6 Shelves

#### SKU 48300

3-sided display roll container with a maximum load capacity of 500 kilograms. The roll container has a reinforced plastic bottom and 3 gates. Equipped as standard with 6 shelves with upright edges to ensure that no boxes can fall out.

#### PRODUCT DESCRIPTION

3-sided display roll container with a reinforced plastic bottom. Equipped as standard with 6 shelves with upright edges to ensure that no boxes can fall out. Easy for order picking and then transporting or storing goods. The roll container has a load capacity of 500 kilograms. This makes the roll container suitable for heavy loading. The wheels of the roll container have a PolyPropylene (PP) plastic tread. The diameter of these wheels is 108 millimetres. There are no brakes on the wheels. This roll container can be fitted with any wheel from our range at your request, for example with a brake, suitable for freezer, or both.