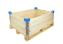

# 3 Sided Display Roll Container - 810x720x1808mm - 6 Shelves

#### SKU 48300

3-sided display roll container with a maximum load capacity of 500 kilograms. The roll container has a reinforced plastic bottom and 3 gates. Equipped as standard with 6 shelves with upright edges to ensure that no boxes can fall out.

#### PRODUCT DESCRIPTION

3-sided display roll container with a reinforced plastic bottom. Equipped as standard with 6 shelves with upright edges to ensure that no boxes can fall out. Easy for order picking and then transporting or storing goods. The roll container has a load capacity of 500 kilograms. This makes the roll container suitable for heavy loading. The wheels of the roll container have a PolyPropylene (PP) plastic tread. The diameter of these wheels is 108 millimetres. There are no brakes on the wheels. This roll container can be fitted with any wheel from our range at your request, for example with a brake, suitable for freezer, or both.