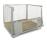

# 3 Sided Mesh Trolley - 710x800x1830mm - Used

#### SKU 48291

This 3 sided used mesh trolley is made of metal and has four shelves that gives the opportunity to create different levels. In addition, the mesh container has 4 swivel wheels and ensures optimal use of space.

## **PRODUCT DESCRIPTION**

The mesh trolley has external dimensions of 800x710x1830mm, while the internal dimensions are 750x685x1600mm. These mesh carts have a maximum capacity of 500 kilograms. Shelves provide the ability to create levels. This allows you to transport more products at once. This roll cage container has 4 swivel wheels which makes it very maneuverable and easy to used. The container is made of metal. The curb weight is 39.1kg.