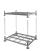

# 3 Sided Mesh Trolley - 710x800x1830mm - Used

#### SKU 48291

This 3 sided used mesh trolley is made of metal and has four shelves that gives the opportunity to create different levels. In addition, the mesh container has 4 swivel wheels and ensures optimal use of space.

## **PRODUCT DESCRIPTION**

The mesh trolley has external dimensions of 800x710x1830mm, while the internal dimensions are 750x685x1600mm. These mesh carts have a maximum capacity of 500 kilograms. Shelves provide the ability to create levels. This allows you to transport more products at once. This roll cage container has 4 swivel wheels which makes it very maneuverable and easy to used. The container is made of metal. The curb weight is 39.1kg.