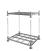

# 3 Sided Mesh Trolley - 710x800x1830mm - Used

#### SKU 48291

This 3 sided used mesh trolley is made of metal and has four shelves that gives the opportunity to create different levels. In addition, the mesh container has 4 swivel wheels and ensures optimal use of space.

## **PRODUCT DESCRIPTION**

The mesh trolley has external dimensions of 800x710x1830mm, while the internal dimensions are 750x685x1600mm. These mesh carts have a maximum capacity of 500 kilograms. Shelves provide the ability to create levels. This allows you to transport more products at once. This roll cage container has 4 swivel wheels which makes it very maneuverable and easy to used. The container is made of metal. The curb weight is 39.1kg.

# **PRODUCT SPECIFICATION SHEET**

NOTE: This is a used product. The presented photo is for reference only. We do not guarantee the same appearance of the entire ordered batch of products, however, all mesh carts sold are 100% functional.