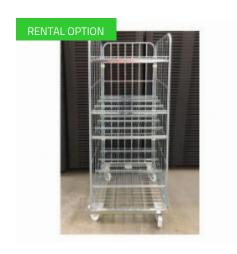

# 3 Sided Mesh Trolley - 710x800x1830mm - Used

#### SKU 48291

This 3 sided used mesh trolley is made of metal and has four shelves that gives the opportunity to create different levels. In addition, the mesh container has 4 swivel wheels and ensures optimal use of space.

## **PRODUCT DESCRIPTION**

The mesh trolley has external dimensions of 800x710x1830mm, while the internal dimensions are 750x685x1600mm. These mesh carts have a maximum capacity of 500 kilograms. Shelves provide the ability to create levels. This allows you to transport more products at once. This roll cage container has 4 swivel wheels which makes it very maneuverable and easy to used. The container is made of metal. The curb weight is 39.1kg.

# **PRODUCT SPECIFICATION SHEET**

NOTE: This is a used product. The presented photo is for reference only. We do not guarantee the same appearance of the entire ordered batch of products, however, all mesh carts sold are 100% functional.