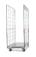

# 3 Sided Mesh Trolley - 710x800x1830mm - Used

#### SKU 48291

This 3 sided used mesh trolley is made of metal and has four shelves that gives the opportunity to create different levels. In addition, the mesh container has 4 swivel wheels and ensures optimal use of space.

## **PRODUCT DESCRIPTION**

The mesh trolley has external dimensions of 800x710x1830mm, while the internal dimensions are 750x685x1600mm. These mesh carts have a maximum capacity of 500 kilograms. Shelves provide the ability to create levels. This allows you to transport more products at once. This roll cage container has 4 swivel wheels which makes it very maneuverable and easy to used. The container is made of metal. The curb weight is 39.1kg.