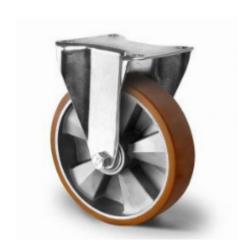

# Heavy Duty Fixed Castor with Double Ball Bearing - 125mm - ALU / PU

#### SKU 48241

The heavy duty fixed wheel is the strongest wheel in our range because of the aluminium core an polyurethane tread. The 125mm wheel has a load capacity of 500kg and is very strong and durable. The castor has a weight of 1.6kg and is used with M10 bolts.

#### PRODUCT DESCRIPTION

The heavy duty fixed wheel is the strongest wheel in our range and is made of a grey aluminium core and a brown polyurethane tread with a diameter of 125mm. These wheels have a load capacity of 500kg and are therefore suitable for heavier loads. The castors have their own weight of 1.6kg and are very strong and durable. These wheels are design to be noise dampening and to not leave any streaks when they are in use. The wheel has a double ball bearing and work with a temperature range of -20°C up to +60°C. The hole dimensions are 105x84 / 76mm for M10 bolts.