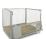

#### SKU 48240

4-witch roll container with dimensions 810x680x1680mm. With plastic bottom with 108mm PP wheels. The fences are galvanized, giving it extra durable. Ideal for storage and transportation!

# Roll cage 4 sides 810x680x1680mm - clamp fences

New 4-witch roll container with hot-dip galvanized fences, thereby, the roll container is extra strong and slows down the corrosion process. The life of the trolley is then substantially longer. The inside dimensions of the trolley are 790x585x1485mm. The height of the soil is 185mm. This trolley is sturdy because the side rail terminal gates, these are

# PRODUCT SPECIFICATION SHEET

removable. The trolley is easy to disassemble and space-saving transport or placed in storage when not in use. The roll container is provided with a red plastic bottom with a dimension of 680x810mm and 108mm PP wheels. The wheels of the cart are made of polypropylene plastic.