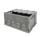

### Roll cage 4 sides 810x680x1680mm

#### SKU 48240

4-witch roll container with dimensions 810x680x1680mm. With plastic bottom with 108mm PP wheels. The fences are galvanized, giving it extra durable. Ideal for storage and transportation!

# Roll cage 4 sides 810x680x1680mm - clamp fences

New 4-witch roll container with hot-dip galvanized fences, thereby, the roll container is extra strong and slows down the corrosion process. The life of the trolley is then substantially longer. The inside dimensions of the trolley are 790x585x1485mm. The height of the soil is 185mm. This trolley is sturdy because the side rail terminal gates, these are

# PRODUCT SPECIFICATION SHEET

removable. The trolley is easy to disassemble and space-saving transport or placed in storage when not in use. The roll container is provided with a red plastic bottom with a dimension of 680x810mm and 108mm PP wheels. The wheels of the cart are made of polypropylene plastic.