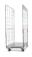

### Roll cage 4 sides 810x680x1680mm

#### SKU 48240

4-witch roll container with dimensions 810x680x1680mm. With plastic bottom with 108mm PP wheels. The fences are galvanized, giving it extra durable. Ideal for storage and transportation!

#### **TECHNICAL DATA**

Material Metal **Status** New Side walls Fixed **Bottom** Perforated Inside dimension lenght 790 Inside dimension width 585 Inside dimension height 1485 Outside dimension lenght 810 Outside dimension width 680

Outside dimension height 1680

Dynamic load 500

Bottom Plastic

**Product** new

Type 4-sided Roll containers

# Roll cage 4 sides 810x680x1680mm - clamp fences

New 4-witch roll container with hot-dip galvanized fences, thereby, the roll container is extra strong and slows down the corrosion process. The life of the trolley is then substantially longer. The inside dimensions of the trolley are 790x585x1485mm. The height of the soil is 185mm. This trolley is sturdy because the side rail terminal gates, these are

# PRODUCT SPECIFICATION SHEET

removable. The trolley is easy to disassemble and space-saving transport or placed in storage when not in use. The roll container is provided with a red plastic bottom with a dimension of 680x810mm and 108mm PP wheels. The wheels of the cart are made of polypropylene plastic.