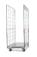

### Roll cage 4 sides 810x680x1680mm

#### SKU 48240

4-witch roll container with dimensions 810x680x1680mm. With plastic bottom with 108mm PP wheels. The fences are galvanized, giving it extra durable. Ideal for storage and transportation!

# Roll cage 4 sides 810x680x1680mm - clamp fences

New 4-witch roll container with hot-dip galvanized fences, thereby, the roll container is extra strong and slows down the corrosion process. The life of the trolley is then substantially longer. The inside dimensions of the trolley are 790x585x1485mm. The height of the soil is 185mm. This trolley is sturdy because the side rail terminal gates, these are

# PRODUCT SPECIFICATION SHEET

removable. The trolley is easy to disassemble and space-saving transport or placed in storage when not in use. The roll container is provided with a red plastic bottom with a dimension of 680x810mm and 108mm PP wheels. The wheels of the cart are made of polypropylene plastic.