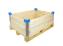

### Roll cage 4 sides 810x680x1680mm

#### SKU 48240

4-witch roll container with dimensions 810x680x1680mm. With plastic bottom with 108mm PP wheels. The fences are galvanized, giving it extra durable. Ideal for storage and transportation!

# Roll cage 4 sides 810x680x1680mm - clamp fences

New 4-witch roll container with hot-dip galvanized fences, thereby, the roll container is extra strong and slows down the corrosion process. The life of the trolley is then substantially longer. The inside dimensions of the trolley are 790x585x1485mm. The height of the soil is 185mm. This trolley is sturdy because the side rail terminal gates, these are

# PRODUCT SPECIFICATION SHEET

removable. The trolley is easy to disassemble and space-saving transport or placed in storage when not in use. The roll container is provided with a red plastic bottom with a dimension of 680x810mm and 108mm PP wheels. The wheels of the cart are made of polypropylene plastic.