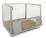

### Roll cage 4 sides 810x680x1680mm

#### SKU 48240

4-witch roll container with dimensions 810x680x1680mm. With plastic bottom with 108mm PP wheels. The fences are galvanized, giving it extra durable. Ideal for storage and transportation!

# Roll cage 4 sides 810x680x1680mm - clamp fences

New 4-witch roll container with hot-dip galvanized fences, thereby, the roll container is extra strong and slows down the corrosion process. The life of the trolley is then substantially longer. The inside dimensions of the trolley are 790x585x1485mm. The height of the soil is 185mm. This trolley is sturdy because the side rail terminal gates, these are

# PRODUCT SPECIFICATION SHEET

removable. The trolley is easy to disassemble and space-saving transport or placed in storage when not in use. The roll container is provided with a red plastic bottom with a dimension of 680x810mm and 108mm PP wheels. The wheels of the cart are made of polypropylene plastic.