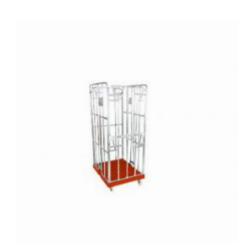

### Roll cage 4 sides 810x680x1680mm

#### SKU 48240

4-witch roll container with dimensions 810x680x1680mm. With plastic bottom with 108mm PP wheels. The fences are galvanized, giving it extra durable. Ideal for storage and transportation!

#### **TECHNICAL DATA**

Material Metal **Status** New Side walls Fixed **Bottom** Perforated Inside dimension lenght 790 Inside dimension width 585 Inside dimension height 1485 Outside dimension lenght 810 Outside dimension width 680

Outside dimension height 1680

Dynamic load 500

Bottom Plastic

**Product** new

Type 4-sided Roll containers

# Roll cage 4 sides 810x680x1680mm - clamp fences

New 4-witch roll container with hot-dip galvanized fences, thereby, the roll container is extra strong and slows down the corrosion process. The life of the trolley is then substantially longer. The inside dimensions of the trolley are 790x585x1485mm. The height of the soil is 185mm. This trolley is sturdy because the side rail terminal gates, these are

# PRODUCT SPECIFICATION SHEET

removable. The trolley is easy to disassemble and space-saving transport or placed in storage when not in use. The roll container is provided with a red plastic bottom with a dimension of 680x810mm and 108mm PP wheels. The wheels of the cart are made of polypropylene plastic.