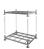

### Roll cage 4 sides 810x680x1680mm

#### SKU 48240

4-witch roll container with dimensions 810x680x1680mm. With plastic bottom with 108mm PP wheels. The fences are galvanized, giving it extra durable. Ideal for storage and transportation!

# Roll cage 4 sides 810x680x1680mm - clamp fences

New 4-witch roll container with hot-dip galvanized fences, thereby, the roll container is extra strong and slows down the corrosion process. The life of the trolley is then substantially longer. The inside dimensions of the trolley are 790x585x1485mm. The height of the soil is 185mm. This trolley is sturdy because the side rail terminal gates, these are

# PRODUCT SPECIFICATION SHEET

removable. The trolley is easy to disassemble and space-saving transport or placed in storage when not in use. The roll container is provided with a red plastic bottom with a dimension of 680x810mm and 108mm PP wheels. The wheels of the cart are made of polypropylene plastic.