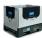

# Swivel Castor with Ball Bearing - 108mm Diameter - Blue PA

#### SKU 48208

Swivel castor for roll containers which has a load capacity of 200kg. The castor weight is 0.55kg and is made from PA plastic.

#### **PRODUCT DESCRIPTION**

A standard wheel for roll cage containers that has a load capacity of 200kg and is suitable for normal loading. This castor has a weight of 0.55kg and is made of blue PA plastic, both the core and the tread of the wheel are made of PA.

The bearing of the wheel is a ball bearing.

The temperature range in which the wheel can be used is -40  $^{\circ}$ C to +80  $^{\circ}$ C

The hole pattern has dimensions of 80x60mm, with holes for 9mm bolts.