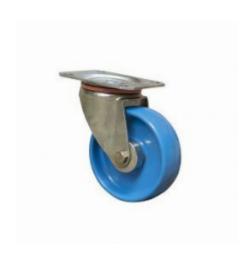

# Swivel Castor with Ball Bearing - 108mm Diameter - Blue PA

#### SKU 48208

Swivel castor for roll containers which has a load capacity of 200kg. The castor weight is 0.55kg and is made from PA plastic.

#### **PRODUCT DESCRIPTION**

A standard wheel for roll cage containers that has a load capacity of 200kg and is suitable for normal loading. This castor has a weight of 0.55kg and is made of blue PA plastic, both the core and the tread of the wheel are made of PA.

The bearing of the wheel is a ball bearing.

The temperature range in which the wheel can be used is -40  $^{\circ}$ C to +80  $^{\circ}$ C

The hole pattern has dimensions of 80x60mm, with holes for 9mm bolts.