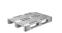

## Fixed castor 125mm diameter ball bearing - PA / Rubber

#### SKU 48201

Fixed castor PA with black core and gray rubber tread provided with ball bearing, diameter of the fixed castor is 125 millimeters. This fixed castor has a load capacity of 200kg.

#### **TECHNICAL DATA**

| Castors diameter mm      | 125    |
|--------------------------|--------|
| Material                 | PA     |
| Status                   | New    |
| Outside dimension lenght | 110    |
| Outside dimension width  | 80     |
| Outside dimension height | 160    |
| Dynamic load             | 200    |
| Product                  | new    |
| Туре                     | Wheels |

# 125mm fixed castors with ball bearings - PA / Rubber

A very strong and very good sound dampening wheel carts which has a load capacity of 200kg and thus suitable for heavy loads. This fixed castor has been made a dead weight of 1.1kg of a PA plastic core having a tread of rubber. Overall a distinctive fixed castors with a diameter of 125mm which does not leave marks on your surfaces, very good soundproofing, and more driving comfort than other wheels. Thanks to the material of the wheel, a running surface of gray rubber, it is practically usable on all surfaces, absorbs sound and comfortable. The wheel is adapted for use in a refrigerator, but not frozen. The bearing of the wheel is a ball bearing. Temperature range in which the wheel can be used is -16 & deg; C to + 80 & deg; C The hole pattern has