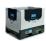

## Fixed castor 125mm diameter ball bearing - PA / Rubber

#### SKU 48201

Fixed castor PA with black core and gray rubber tread provided with ball bearing, diameter of the fixed castor is 125 millimeters. This fixed castor has a load capacity of 200kg.

# 125mm fixed castors with ball bearings - PA / Rubber

A very strong and very good sound dampening wheel carts which has a load capacity of 200kg and thus suitable for heavy loads. This fixed castor has been made a dead weight of 1.1kg of a PA plastic core having a tread of rubber. Overall a distinctive fixed castors with a diameter of 125mm which does not leave marks on your surfaces, very good soundproofing, and more driving comfort than other wheels. Thanks to the material of the wheel, a running surface of gray rubber, it is practically usable on all surfaces, absorbs sound and comfortable. The wheel is adapted for use in a refrigerator, but not frozen. The bearing of the wheel is a ball bearing. Temperature range in which the wheel can be used is -16 & deg; C to + 80 & deg; C The hole pattern has