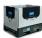

## Fixed castor 125mm diameter ball bearing - PA / Rubber

#### SKU 48201

Fixed castor PA with black core and gray rubber tread provided with ball bearing, diameter of the fixed castor is 125 millimeters. This fixed castor has a load capacity of 200kg.

# 125mm fixed castors with ball bearings - PA / Rubber

A very strong and very good sound dampening wheel carts which has a load capacity of 200kg and thus suitable for heavy loads. This fixed castor has been made a dead weight of 1.1kg of a PA plastic core having a tread of rubber. Overall a distinctive fixed castors with a diameter of 125mm which does not leave marks on your surfaces, very good soundproofing, and more driving comfort than other wheels. Thanks to the material of the wheel, a running surface of gray rubber, it is practically usable on all surfaces, absorbs sound and comfortable. The wheel is adapted for use in a refrigerator, but not frozen. The bearing of the wheel is a ball bearing. Temperature range in which the wheel can be used is -16 & deg; C to + 80 & deg; C The hole pattern has