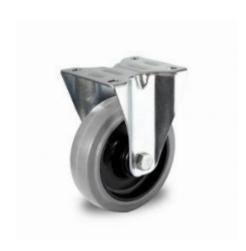

## Fixed castor 125mm diameter ball bearing - PA / Rubber

#### SKU 48201

Fixed castor PA with black core and gray rubber tread provided with ball bearing, diameter of the fixed castor is 125 millimeters. This fixed castor has a load capacity of 200kg.

#### **TECHNICAL DATA**

| Castors diameter mm      | 125    |
|--------------------------|--------|
| Material                 | PA     |
| Status                   | New    |
| Outside dimension lenght | 110    |
| Outside dimension width  | 80     |
| Outside dimension height | 160    |
| Dynamic load             | 200    |
| Product                  | new    |
| Туре                     | Wheels |

# 125mm fixed castors with ball bearings - PA / Rubber

A very strong and very good sound dampening wheel carts which has a load capacity of 200kg and thus suitable for heavy loads. This fixed castor has been made a dead weight of 1.1kg of a PA plastic core having a tread of rubber. Overall a distinctive fixed castors with a diameter of 125mm which does not leave marks on your surfaces, very good soundproofing, and more driving comfort than other wheels. Thanks to the material of the wheel, a running surface of gray rubber, it is practically usable on all surfaces, absorbs sound and comfortable. The wheel is adapted for use in a refrigerator, but not frozen. The bearing of the wheel is a ball bearing. Temperature range in which the wheel can be used is -16 & deg; C to + 80 & deg; C The hole pattern has