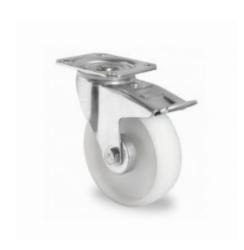

### Braked Swivel Castor with Roller Bearing - 108mm Diameter - PP

### SKU 48184

White PP braked swivel castor with roller bearing for roller containers. The diameter of the wheel is 108mm and the castor has a load capacity of 150kg.

### PRODUCT DESCRIPTION

A strong wheel for roll cages that has a brake and a load capacity of 150kg and is suitable for medium loads. This castor has a weight of 1.5kg and is made of white PP plastic, both the core and the tread of the castor are made of PP.

The bearing of the wheel is a roller bearing.

The temperature range in which the wheel can be used is -20°C to + 60°C

The hole pattern has the dimensions 80x60mm, with holes for 9mm bolts.