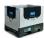

### Braked Swivel Castor with Roller Bearing - 108mm Diameter - PP

### SKU 48184

White PP braked swivel castor with roller bearing for roller containers. The diameter of the wheel is 108mm and the castor has a load capacity of 150kg.

### **TECHNICAL DATA**

| Castors diameter mm      | 108    |
|--------------------------|--------|
| Material                 | PP     |
| Status                   | New    |
| Outside dimension lenght | 105    |
| Outside dimension width  | 80     |
| Outside dimension height | 132    |
| Carry weight             | 150    |
| Product                  | new    |
| Туре                     | Wheels |

### PRODUCT DESCRIPTION

A strong wheel for roll cages that has a brake and a load capacity of 150kg and is suitable for medium loads. This castor has a weight of 1.5kg and is made of white PP plastic, both the core and the tread of the castor are made of PP.

The bearing of the wheel is a roller bearing.

The temperature range in which the wheel can be used is -20°C to + 60°C

The hole pattern has the dimensions 80x60mm, with holes for 9mm bolts.