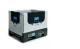

# Swivel castor braked 100mm diameter roller bearing - PA

#### SKU 48175

White PA castor with brake and roller bearing for rolling diameter of the castor is 100 millimeters. The caster has a load capacity of 100kg.

# 100mm brake caster with roller bearing - PA

One standard braked wheel for roll containers which has a load capacity of 100 kg, and is therefore suitable for a normal load. The caster wheel has a weight of 0.75kg is made of white plastic PA, both the core and the tread of the caster wheel consist of PA. The bearing of the wheel is a roller bearing. Temperature range in which the wheel can be used is -40 & deg; C to + 80 & deg; C The hole pattern has dimensions 80x60mm, provided with holes for bolts 9 mm.