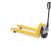

# Swivel castor braked 100mm diameter roller bearing - PA

#### SKU 48175

White PA castor with brake and roller bearing for rolling diameter of the castor is 100 millimeters. The caster has a load capacity of 100kg.

# 100mm brake caster with roller bearing - PA

One standard braked wheel for roll containers which has a load capacity of 100 kg, and is therefore suitable for a normal load. The caster wheel has a weight of 0.75kg is made of white plastic PA, both the core and the tread of the caster wheel consist of PA. The bearing of the wheel is a roller bearing. Temperature range in which the wheel can be used is -40 & deg; C to + 80 & deg; C The hole pattern has dimensions 80x60mm, provided with holes for bolts 9 mm.