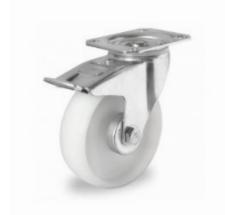

# Swivel castor braked 100mm diameter roller bearing - PA

#### SKU 48175

White PA castor with brake and roller bearing for rolling diameter of the castor is 100 millimeters. The caster has a load capacity of 100kg.

# 100mm brake caster with roller bearing - PA

One standard braked wheel for roll containers which has a load capacity of 100 kg, and is therefore suitable for a normal load. The caster wheel has a weight of 0.75kg is made of white plastic PA, both the core and the tread of the caster wheel consist of PA. The bearing of the wheel is a roller bearing. Temperature range in which the wheel can be used is -40 & deg; C to + 80 & deg; C The hole pattern has dimensions 80x60mm, provided with holes for bolts 9 mm.