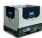

## Swivel Castor with Roller Bearing - 108mm Diameter - PP

#### SKU 48165

Swivel castor with white PP core and tread with a roller bearing. The diameter of the fixed castor wheel is 108mm and has a load capacity of 150kg.

### **PRODUCT DESCRIPTION**

A standard wheel for roll containers that has a load capacity of 150kg and is suitable for normal loading. This castor has a weight of 1.5kg and is made of white PP plastic, both the core and the tread of the fixed wheel are made of PP (polypropylene).

The bearing of the wheel is a roller bearing.

The temperature range in which the wheel can be used is -20°C to +60°C

The hole pattern has dimensions of 80x60mm, with holes for 9 mm holts.