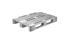

## Swivel Castor with Roller Bearing - 108mm Diameter - PP

#### SKU 48165

Swivel castor with white PP core and tread with a roller bearing. The diameter of the fixed castor wheel is 108mm and has a load capacity of 150kg.

#### **TECHNICAL DATA**

| Castors diameter mm      | 108    |
|--------------------------|--------|
| Material                 | PP     |
| Status                   | New    |
| Outside dimension lenght | 105    |
| Outside dimension width  | 80     |
| Outside dimension height | 132    |
| Carry weight             | 150    |
| Product                  | new    |
| Туре                     | Wheels |

### **PRODUCT DESCRIPTION**

A standard wheel for roll containers that has a load capacity of 150kg and is suitable for normal loading. This castor has a weight of 1.5kg and is made of white PP plastic, both the core and the tread of the fixed wheel are made of PP (polypropylene).

The bearing of the wheel is a roller bearing.

The temperature range in which the wheel can be used is -20°C to +60°C

The hole pattern has dimensions of 80x60mm, with holes for 9 mm holts.