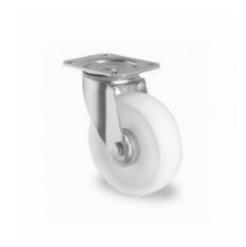

## Swivel Castor with Roller Bearing - 108mm Diameter - PP

#### SKU 48165

Swivel castor with white PP core and tread with a roller bearing. The diameter of the fixed castor wheel is 108mm and has a load capacity of 150kg.

### **PRODUCT DESCRIPTION**

A standard wheel for roll containers that has a load capacity of 150kg and is suitable for normal loading. This castor has a weight of 1.5kg and is made of white PP plastic, both the core and the tread of the fixed wheel are made of PP (polypropylene).

The bearing of the wheel is a roller bearing.

The temperature range in which the wheel can be used is -20°C to +60°C

The hole pattern has dimensions of 80x60mm, with holes for 9 mm holts.