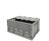

## Swivel Castor with Roller Bearing - 108mm Diameter - PP

#### SKU 48165

Swivel castor with white PP core and tread with a roller bearing. The diameter of the fixed castor wheel is 108mm and has a load capacity of 150kg.

### **PRODUCT DESCRIPTION**

A standard wheel for roll containers that has a load capacity of 150kg and is suitable for normal loading. This castor has a weight of 1.5kg and is made of white PP plastic, both the core and the tread of the fixed wheel are made of PP (polypropylene).

The bearing of the wheel is a roller bearing.

The temperature range in which the wheel can be used is -20°C to +60°C

The hole pattern has dimensions of 80x60mm, with holes for 9 mm holts.