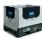

# Fixed Castor with Roller Bearing, 125mm Diameter - Grey PA

#### SKU 48162

Gray Polyamide (PA) fixed wheel with roller bearing and a diameter of 125 millimetres. The dynamic load capacity is 200kg and the total height is 155mm.

#### Description.

An extra strong castor and wheel for roll containers that has a load capacity of 200 kilograms, making it suitable for heavy loads. This wheel is made of grey Polyamide (PA) plastic. The bearing of the wheel is a roller bearing and the wheel is equipped with galvanized sheet steel housing and mounting plate. The hole pattern has dimensions 80x60mm, with holes for 9mm bolts.