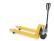

# Fixed Castor with Roller Bearing, 125mm Diameter - Grey PA

#### SKU 48162

Gray Polyamide (PA) fixed wheel with roller bearing and a diameter of 125 millimetres. The dynamic load capacity is 200kg and the total height is 155mm.

#### Description.

An extra strong castor and wheel for roll containers that has a load capacity of 200 kilograms, making it suitable for heavy loads. This wheel is made of grey Polyamide (PA) plastic. The bearing of the wheel is a roller bearing and the wheel is equipped with galvanized sheet steel housing and mounting plate. The hole pattern has dimensions 80x60mm, with holes for 9mm bolts.