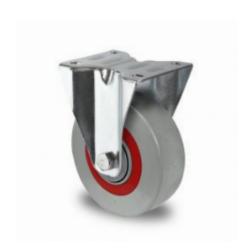

# Fixed Castor with Roller Bearing, 125mm Diameter - Grey PA

#### SKU 48162

Gray Polyamide (PA) fixed wheel with roller bearing and a diameter of 125 millimetres. The dynamic load capacity is 200kg and the total height is 155mm.

#### Description.

An extra strong castor and wheel for roll containers that has a load capacity of 200 kilograms, making it suitable for heavy loads. This wheel is made of grey Polyamide (PA) plastic. The bearing of the wheel is a roller bearing and the wheel is equipped with galvanized sheet steel housing and mounting plate. The hole pattern has dimensions 80x60mm, with holes for 9mm bolts.