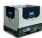

## Swivel castor 125mm diameter with ball-bearing - PP / TPR

#### SKU 48125

Swivel caster with PP core and thermoplastic rubber tread, provided with ball bearing. Diameter of the castor is 125 millimeters. The caster has a load capacity of 160kg.

# 125mm castor wheel with ball-bearing - PP / TPR

One standard wheel for roll containers which has a loading capacity of 160 kg, and is therefore suitable for a normal load. The caster wheel has a weight of 0.75kg and is made of a gray PP plastic core and a gray TPR tread. TPR stands for thermoplastic rubber, it is sound-absorbing, but not such as in a rubber tread. The bearing of the wheel is a ball bearing. Temperature range in which the wheel can be used is -6 & deg; C to +

1 emperature range in which the wheel can be used is -6 & deg; C to + 80 & deg; C The hole pattern has dimensions 80x60mm, provided with holes for bolts 9 mm. NOTE: Maximum load capacity of four wheels is however approximately 500kg frame of the cart must also be suitable for 500kg