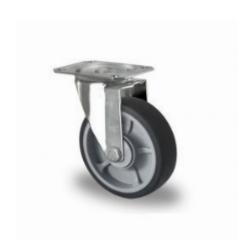

## Swivel castor 125mm diameter with ball-bearing - PP / TPR

#### SKU 48125

Swivel caster with PP core and thermoplastic rubber tread, provided with ball bearing. Diameter of the castor is 125 millimeters. The caster has a load capacity of 160kg.

# 125mm castor wheel with ball-bearing - PP / TPR

One standard wheel for roll containers which has a loading capacity of 160 kg, and is therefore suitable for a normal load. The caster wheel has a weight of 0.75kg and is made of a gray PP plastic core and a gray TPR tread. TPR stands for thermoplastic rubber, it is sound-absorbing, but not such as in a rubber tread. The bearing of the wheel is a ball bearing. Temperature range in which the wheel can be used is -6 & deg; C to +

1 emperature range in which the wheel can be used is -6 & deg; C to + 80 & deg; C The hole pattern has dimensions 80x60mm, provided with holes for bolts 9 mm. NOTE: Maximum load capacity of four wheels is however approximately 500kg frame of the cart must also be suitable for 500kg