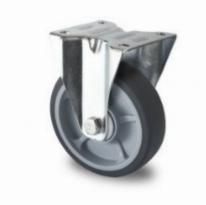

## Fixed castor 125mm diameter with ball-bearing - PP / TPR

#### SKU 48124

Fixed castor with PP core and thermoplastic rubber tread, provided with ball bearing. Diameter of the rigid caster is 125 millimeters. This fixed castor has a load capacity of 160kg.

# 125mm rigid caster with ball-bearing - PP / TPR

One standard wheel for roll containers which has a loading capacity of 160 kg, and is therefore suitable for a normal load. This fixed castor has a weight of 0.75kg and is made of a gray PP plastic core and a gray TPR tread. TPR stands for thermoplastic rubber, it is sound-absorbing, but not such as in a rubber tread. The bearing of the wheel is a ball bearing.

Temperature range in which the wheel can be used is -6 & deg; C to + 80 & deg; C The hole pattern has dimensions 80x60mm, provided with holes for bolts 9 mm. NOTE: Maximum load capacity of four wheels is however approximately 500kg frame of the cart must also be suitable for 500kg