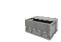

## Fixed castor 125mm diameter with ball-bearing - PP / TPR

#### SKU 48124

Fixed castor with PP core and thermoplastic rubber tread, provided with ball bearing. Diameter of the rigid caster is 125 millimeters. This fixed castor has a load capacity of 160kg.

# 125mm rigid caster with ball-bearing - PP / TPR

One standard wheel for roll containers which has a loading capacity of 160 kg, and is therefore suitable for a normal load. This fixed castor has a weight of 0.75kg and is made of a gray PP plastic core and a gray TPR tread. TPR stands for thermoplastic rubber, it is sound-absorbing, but not such as in a rubber tread. The bearing of the wheel is a ball bearing.