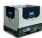

## Fixed castor 100mm diameter with ball-bearing - PP / TPR

#### SKU 48120

Fixed castor with PP core and thermoplastic rubber tread, provided with ball bearing. Diameter of the fixed castor amounts to 100 millimeters. This fixed castor has a load capacity of 135kg.

#### **TECHNICAL DATA**

| Castors diameter mm      | 100    |
|--------------------------|--------|
| Material                 | PP     |
| Status                   | New    |
| Outside dimension lenght | 110    |
| Outside dimension width  | 80     |
| Outside dimension height | 110    |
| Dynamic load             | 135    |
| Product                  | new    |
| Туре                     | Wheels |

# 100mm rigid caster with ball-bearing - PP / TPR

One standard wheel for roll containers which has a loading capacity of 135kg, and is therefore suitable for a normal load. This fixed castor has a self-weight of 0,65kg and is made of a gray PP plastic core and a gray TPR tread. TPR stands for thermoplastic rubber, it is sound-absorbing, but not such as in a rubber tread. The bearing of the wheel is a ball bearing. Temperature range in which the wheel can be used is -6 & deg; C to +80 & deg; C The hole pattern has dimensions 80x60mm, provided with holes for bolts 9 mm. NOTE: Maximum load capacity of four wheels is however approximately 500kg frame of the cart must also be suitable for 500kg