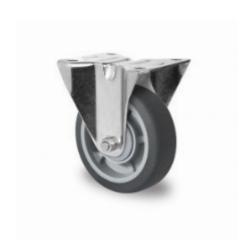

## Fixed castor 100mm diameter with ball-bearing - PP / TPR

#### SKU 48120

Fixed castor with PP core and thermoplastic rubber tread, provided with ball bearing. Diameter of the fixed castor amounts to 100 millimeters. This fixed castor has a load capacity of 135kg.

#### **TECHNICAL DATA**

| Castors diameter mm      | 100    |
|--------------------------|--------|
| Material                 | PP     |
| Status                   | New    |
| Outside dimension lenght | 110    |
| Outside dimension width  | 80     |
| Outside dimension height | 110    |
| Dynamic load             | 135    |
| Product                  | new    |
| Туре                     | Wheels |

# 100mm rigid caster with ball-bearing - PP / TPR

One standard wheel for roll containers which has a loading capacity of 135kg, and is therefore suitable for a normal load. This fixed castor has a self-weight of 0,65kg and is made of a gray PP plastic core and a gray TPR tread. TPR stands for thermoplastic rubber, it is sound-absorbing, but not such as in a rubber tread. The bearing of the wheel is a ball bearing. Temperature range in which the wheel can be used is -6 & deg; C to +80 & deg; C The hole pattern has dimensions 80x60mm, provided with holes for bolts 9 mm. NOTE: Maximum load capacity of four wheels is however approximately 500kg frame of the cart must also be suitable for 500kg