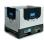

# Fixed castor PP Ø 100 mm - with roller bearing, white, 100 kg

#### SKU 48064

This fixed castor has a roller bearing with a diameter of 100 mm. The material of the rim consists of Polypropylene (PP), as well as the tread. The wheel is streak-free and has a load capacity of 100 kg.

#### **TECHNICAL DATA**

| Castors diameter mm      | 100    |
|--------------------------|--------|
| Material                 | PP     |
| Status                   | New    |
| Outside dimension lenght | 100    |
| Outside dimension height | 128    |
| Carry weight             | 100    |
| Product                  | new    |
| Туре                     | Wheels |

#### PRODUCT DESCRIPTION

A fixed castor with a load capacity of 100 kg. The tread of the wheel is made of white Polypropylene (PP), as is the material of the rim. The steel of the transport wheel is electrolytically galvanized. The diameter of the wheel is 100 mm and the height of the fixed wheel is 128 mm. The center hole diameter of the fixed wheel is 8 mm and the temperature range is  $-20^{\circ}$  C to  $+60^{\circ}$  C. The wheel is equipped with a mounting plate with dimensions  $104 \times 80$  mm. The bolt hole is 9 mm and the hole pattern has the dimensions  $80 \times 60$  mm. The wheel is also streak-free! The wheels of LogistiekOnline can be combined with various types of roll containers and dollies . Would you like to know more about the different types of roll container wheels and applications or tips when purchasing? Then read our blog!