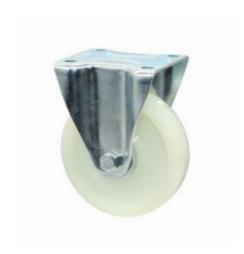

# Fixed castor PP Ø 100 mm - with roller bearing, white, 100 kg

#### SKU 48064

This fixed castor has a roller bearing with a diameter of 100 mm. The material of the rim consists of Polypropylene (PP), as well as the tread. The wheel is streak-free and has a load capacity of 100 kg.

#### PRODUCT DESCRIPTION

A fixed castor with a load capacity of 100 kg. The tread of the wheel is made of white Polypropylene (PP), as is the material of the rim. The steel of the transport wheel is electrolytically galvanized. The diameter of the wheel is 100 mm and the height of the fixed wheel is 128 mm. The center hole diameter of the fixed wheel is 8 mm and the temperature range is  $-20^{\circ}$  C to  $+60^{\circ}$  C. The wheel is equipped with a mounting plate with dimensions  $104 \times 80$  mm. The bolt hole is 9 mm and the hole pattern has the dimensions  $80 \times 60$  mm. The wheel is also streak-free! The wheels of LogistiekOnline can be combined with various types of roll containers and dollies . Would you like to know more about the different types of roll container wheels and applications or tips when purchasing? Then read our blog!