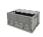

# Roll Container 2 Sided - 870x600x1690mm, Clamping Gates

#### SKU 47029

Roll container with 2 sides and dimensions of 870x600x1690mm and a hot-dip galvanized pipe profile and wire grid. Equipped with 2 fixed and 2 swivel castors and 108mm wheels with PP tread. Metal roll base with fine mesh grid and 2 clamping gates on the short side and the openings on the long side.

# Roll container with two clamping gates - 870x600x1690mm