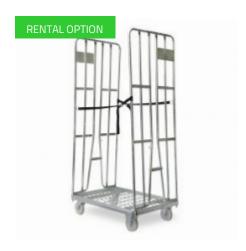

#### **RENTAL SERVICES**

This product is also available for rental. Ask for details

# Roll Container 2 Sided - 870x600x1690mm, Clamping Gates

#### SKU 47029

Roll container with 2 sides and dimensions of 870x600x1690mm and a hot-dip galvanized pipe profile and wire grid. Equipped with 2 fixed and 2 swivel castors and 108mm wheels with PP tread. Metal roll base with fine mesh grid and 2 clamping gates on the short side and the openings on the long side.

## **TECHNICAL DATA**

Castors diameter mm108MaterialMetalStatusNew

Side walls Galvanized

Bottom Perforated

Inside dimension lenght 810
Inside dimension width 600
Inside dimension height 1490
Outside dimension lenght 870
Outside dimension width 600

Outside dimension height 1690

Dynamic load 500

**Product** new, for rent

2-sided Roll containers, Order

Type Picking Trolleys