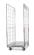

# Roll Container 2 Sided - 870x600x1690mm, Clamping Gates

#### SKU 47029

Roll container with 2 sides and dimensions of 870x600x1690mm and a hot-dip galvanized pipe profile and wire grid. Equipped with 2 fixed and 2 swivel castors and 108mm wheels with PP tread. Metal roll base with fine mesh grid and 2 clamping gates on the short side and the openings on the long side.

# Roll container with two clamping gates - 870x600x1690mm

# PRODUCT SPECIFICATION SHEET

Roll container with external dimensions of 600x870x1690mm and inner dimensions of 600x810x1490mm. This roll container is hot-dip galvanized and therefore excellent for outdoor use because corrosion is reduced. The wheels are 108mm in diameter and made of PP plastic (PolyPropylene). This ensures a strong, yet relatively quiet result with sufficient cushioning for comfortable use.

In addition, there is a metal roll base with fine-meshed grid and 2 clamping gates on the short side, including straps! Due to the placement of these clamping gates on the short side, this is extremely suitable in terms of functionality and usability to make the logistics processes within the fruit and vegetable sector run more efficiently. The clamping gates are also equipped with an extra corner reinforcement.