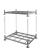

# Roll Container 2 Sided - 870x600x1690mm, Clamping Gates

#### SKU 47029

Roll container with 2 sides and dimensions of 870x600x1690mm and a hot-dip galvanized pipe profile and wire grid. Equipped with 2 fixed and 2 swivel castors and 108mm wheels with PP tread. Metal roll base with fine mesh grid and 2 clamping gates on the short side and the openings on the long side.

## **TECHNICAL DATA**

Castors diameter mm108MaterialMetalStatusNew

Side walls Galvanized

Bottom Perforated

Inside dimension lenght 810
Inside dimension width 600
Inside dimension height 1490
Outside dimension lenght 870
Outside dimension width 600

Outside dimension height 1690

Dynamic load 500

**Product** new, for rent

2-sided Roll containers, Order

Type Picking Trolleys