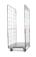

# Roll Container 2 Sided - 870x600x1690mm, Clamping Gates

#### SKU 47029

Roll container with 2 sides and dimensions of 870x600x1690mm and a hot-dip galvanized pipe profile and wire grid. Equipped with 2 fixed and 2 swivel castors and 108mm wheels with PP tread. Metal roll base with fine mesh grid and 2 clamping gates on the short side and the openings on the long side.

## **TECHNICAL DATA**

Castors diameter mm108MaterialMetalStatusNew

Side walls Galvanized

Bottom Perforated

Inside dimension lenght 810
Inside dimension width 600
Inside dimension height 1490
Outside dimension lenght 870
Outside dimension width 600

Outside dimension height 1690

Dynamic load 500

**Product** new, for rent

2-sided Roll containers, Order

Type Picking Trolleys