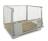

# Roll Container 2 Sided - 870x600x1690mm, Clamping Gates

#### SKU 47029

Roll container with 2 sides and dimensions of 870x600x1690mm and a hot-dip galvanized pipe profile and wire grid. Equipped with 2 fixed and 2 swivel castors and 108mm wheels with PP tread. Metal roll base with fine mesh grid and 2 clamping gates on the short side and the openings on the long side.

# Roll container with two clamping gates - 870x600x1690mm