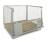

# 2 Sided Roll Cage Container - 800x700x1770mm - Nestable, Used

#### SKU 46500U

Used 2 sided nestable A-frame retail roll cage with dimensions of 800x700x1770mm. May show signs of usage.

#### **PRODUCT DESCRIPTION**

Used nestable 2-sided roll cage container made of galvanized metal with an A-frame construction. Equipped with a gridded bottom and gridded side rails with textile fixing straps. The size of the grids in the side rails is 140x145mm. The outside dimensions of the roll container are 800x700x1770mm and the inside dimensions are 800x650x1570mm. The dynamic load capacity is 500kg. The roll container has an innovative construction, it is provided with a folding bottom with a unique spring system. The roll cage container has a gridded metal base with 2 swivel castors and 2 fixed castors. This makes the rolling pallet cage very manoeuvrable and very userfriendly. The wheels are made of PU and the fixed wheels are equipped with a closed wheel box for extra safety. The nestable construction allows you to save space during return transport or when it is in storage and not in use. This roll cage can be fitted with any wheel from our range at your request, for example with a brake, suitable for freezer or both. A sound-absorbing softer rubber wheel with or without brakes, it's all possible. NOTE: This is a used item, all used items that we sell are 100% functional. However, the photo that we display on the website does not guarantee the entire batch that we have in stock. The used products that we sell have visible traces of wear. Based on our more than 30 years of experience, we carefully sort and repair used items. When placing your order online you agree to the condition of the used products.