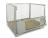

# 2 Sided Roll Cage Container - 800x700x1770mm - Nestable, Used

#### SKU 46500U

Used 2 sided nestable A-frame retail roll cage with dimensions of 800x700x1770mm. May show signs of usage.

#### **PRODUCT DESCRIPTION**

Used nestable 2-sided roll cage container made of galvanized metal with an A-frame construction. Equipped with a gridded bottom and gridded side rails with textile fixing straps. The size of the grids in the side rails is 140x145mm. The outside dimensions of the roll container are 800x700x1770mm and the inside dimensions are 800x650x1570mm. The dynamic load capacity is 500kg. The roll container has an innovative construction, it is provided with a folding bottom with a unique spring system. The roll cage container has a gridded metal base with 2 swivel castors and 2 fixed castors. This makes the rolling pallet cage very manoeuvrable and very userfriendly. The wheels are made of PU and the fixed wheels are equipped with a closed wheel box for extra safety. The nestable construction allows you to save space during return transport or when it is in storage and not in use. This roll cage can be fitted with any wheel from our range at your request, for example with a brake, suitable for freezer or both. A sound-absorbing softer rubber wheel with or without brakes, it's all possible. NOTE: This is a used item, all used items that we sell are 100% functional. However, the photo that we display on the website does not guarantee the entire batch that we have in stock. The used products that we sell have visible traces of wear. Based on our more than 30 years of experience, we carefully sort and repair used items. When placing your order online you agree to the condition of the used products.