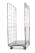

# 2 Sided Roll Cage Container - 800x700x1770mm - Nestable, Used

#### SKU 46500U

Used 2 sided nestable A-frame retail roll cage with dimensions of 800x700x1770mm. May show signs of usage.

#### **PRODUCT DESCRIPTION**

Used nestable 2-sided roll cage container made of galvanized metal with an A-frame construction. Equipped with a gridded bottom and gridded side rails with textile fixing straps. The size of the grids in the side rails is 140x145mm. The outside dimensions of the roll container are 800x700x1770mm and the inside dimensions are 800x650x1570mm. The dynamic load capacity is 500kg. The roll container has an innovative construction, it is provided with a folding bottom with a unique spring system. The roll cage container has a gridded metal base with 2 swivel castors and 2 fixed castors. This makes the rolling pallet cage very manoeuvrable and very userfriendly. The wheels are made of PU and the fixed wheels are equipped with a closed wheel box for extra safety. The nestable construction allows you to save space during return transport or when it is in storage and not in use. This roll cage can be fitted with any wheel from our range at your request, for example with a brake, suitable for freezer or both. A sound-absorbing softer rubber wheel with or without brakes, it's all possible. NOTE: This is a used item, all used items that we sell are 100% functional. However, the photo that we display on the website does not guarantee the entire batch that we have in stock. The used products that we sell have visible traces of wear. Based on our more than 30 years of experience, we carefully sort and repair used items. When placing your order online you agree to the condition of the used products.