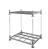

# 2 Sided Roll Cage Container - 800x700x1770mm - Nestable, Used

#### SKU 46500U

Used 2 sided nestable A-frame retail roll cage with dimensions of 800x700x1770mm. May show signs of usage.

#### **PRODUCT DESCRIPTION**

Used nestable 2-sided roll cage container made of galvanized metal with an A-frame construction. Equipped with a gridded bottom and gridded side rails with textile fixing straps. The size of the grids in the side rails is 140x145mm. The outside dimensions of the roll container are 800x700x1770mm and the inside dimensions are 800x650x1570mm. The dynamic load capacity is 500kg. The roll container has an innovative construction, it is provided with a folding bottom with a unique spring system. The roll cage container has a gridded metal base with 2 swivel castors and 2 fixed castors. This makes the rolling pallet cage very manoeuvrable and very userfriendly. The wheels are made of PU and the fixed wheels are equipped with a closed wheel box for extra safety. The nestable construction allows you to save space during return transport or when it is in storage and not in use. This roll cage can be fitted with any wheel from our range at your request, for example with a brake, suitable for freezer or both. A sound-absorbing softer rubber wheel with or without brakes, it's all possible. NOTE: This is a used item, all used items that we sell are 100% functional. However, the photo that we display on the website does not guarantee the entire batch that we have in stock. The used products that we sell have visible traces of wear. Based on our more than 30 years of experience, we carefully sort and repair used items. When placing your order online you agree to the condition of the used products.