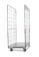

# 2 Sided Roll Cage Container - 800x700x1770mm - Nestable, Used

#### SKU 46500U

Used 2 sided nestable A-frame retail roll cage with dimensions of 800x700x1770mm. May show signs of usage.

#### **PRODUCT DESCRIPTION**

Used nestable 2-sided roll cage container made of galvanized metal with an A-frame construction. Equipped with a gridded bottom and gridded side rails with textile fixing straps. The size of the grids in the side rails is 140x145mm. The outside dimensions of the roll container are 800x700x1770mm and the inside dimensions are 800x650x1570mm. The dynamic load capacity is 500kg. The roll container has an innovative construction, it is provided with a folding bottom with a unique spring system. The roll cage container has a gridded metal base with 2 swivel castors and 2 fixed castors. This makes the rolling pallet cage very manoeuvrable and very userfriendly. The wheels are made of PU and the fixed wheels are equipped with a closed wheel box for extra safety. The nestable construction allows you to save space during return transport or when it is in storage and not in use. This roll cage can be fitted with any wheel from our range at your request, for example with a brake, suitable for freezer or both. A sound-absorbing softer rubber wheel with or without brakes, it's all possible. NOTE: This is a used item, all used items that we sell are 100% functional. However, the photo that we display on the website does not guarantee the entire batch that we have in stock. The used products that we sell have visible traces of wear. Based on our more than 30 years of experience, we carefully sort and repair used items. When placing your order online you agree to the condition of the used products.