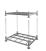

# 2 Sided Roll Cage Container - 800x700x1770mm - Nestable, Used

#### SKU 46500U

Used 2 sided nestable A-frame retail roll cage with dimensions of 800x700x1770mm. May show signs of usage.

#### **PRODUCT DESCRIPTION**

Used nestable 2-sided roll cage container made of galvanized metal with an A-frame construction. Equipped with a gridded bottom and gridded side rails with textile fixing straps. The size of the grids in the side rails is 140x145mm. The outside dimensions of the roll container are 800x700x1770mm and the inside dimensions are 800x650x1570mm. The dynamic load capacity is 500kg. The roll container has an innovative construction, it is provided with a folding bottom with a unique spring system. The roll cage container has a gridded metal base with 2 swivel castors and 2 fixed castors. This makes the rolling pallet cage very manoeuvrable and very userfriendly. The wheels are made of PU and the fixed wheels are equipped with a closed wheel box for extra safety. The nestable construction allows you to save space during return transport or when it is in storage and not in use. This roll cage can be fitted with any wheel from our range at your request, for example with a brake, suitable for freezer or both. A sound-absorbing softer rubber wheel with or without brakes, it's all possible. NOTE: This is a used item, all used items that we sell are 100% functional. However, the photo that we display on the website does not guarantee the entire batch that we have in stock. The used products that we sell have visible traces of wear. Based on our more than 30 years of experience, we carefully sort and repair used items. When placing your order online you agree to the condition of the used products.