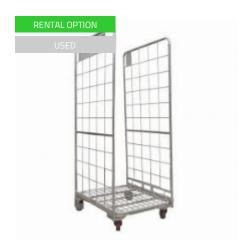

# 2 Sided Roll Cage Container - 800x700x1770mm - Nestable, Used

#### SKU 46500U

Used 2 sided nestable A-frame retail roll cage with dimensions of 800x700x1770mm. May show signs of usage.

#### **PRODUCT DESCRIPTION**

Used nestable 2-sided roll cage container made of galvanized metal with an A-frame construction. Equipped with a gridded bottom and gridded side rails with textile fixing straps. The size of the grids in the side rails is 140x145mm. The outside dimensions of the roll container are 800x700x1770mm and the inside dimensions are 800x650x1570mm. The dynamic load capacity is 500kg. The roll container has an innovative construction, it is provided with a folding bottom with a unique spring system. The roll cage container has a gridded metal base with 2 swivel castors and 2 fixed castors. This makes the rolling pallet cage very manoeuvrable and very userfriendly. The wheels are made of PU and the fixed wheels are equipped with a closed wheel box for extra safety. The nestable construction allows you to save space during return transport or when it is in storage and not in use. This roll cage can be fitted with any wheel from our range at your request, for example with a brake, suitable for freezer or both. A sound-absorbing softer rubber wheel with or without brakes, it's all possible. NOTE: This is a used item, all used items that we sell are 100% functional. However, the photo that we display on the website does not guarantee the entire batch that we have in stock. The used products that we sell have visible traces of wear. Based on our more than 30 years of experience, we carefully sort and repair used items. When placing your order online you agree to the condition of the used products.