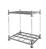

# Used metal nest antitheft roll container 850x735x1690mm

#### SKU 46252U

Nestable metal theft roll container in used condition. May contain traces of users. Dimensions are 850x735x1690mm. Maximum load up to 600kg

#### **TECHNICAL DATA**

Material Metal **Status** Used Side walls Foldable **Bottom** Folded Inside dimension lenght 820 Inside dimension width 690 Inside dimension height 1420 Outside dimension lenght 850 Outside dimension width 735 Outside dimension height 1690 Dynamic load 600 **Bottom** Metal

## Used nestable metal trolley 850x735x1690mm

A nestable roll container antitheft metals in used condition. Due to the design of the roll container, this nestable and thus space-saving in storage and transport. The chassis of the roll container consists of two swivel wheels and two rigid wheels. In this way, the trolley is very agile

## PRODUCT SPECIFICATION SHEET

and easy to maneuver. In addition, the roll container is provided with a bottom and a shelf draadgitter. The dimensions of the grid are 50x50mm. The dimensions of the roll container are 850x735x1690mm. The maximum load capacity of 600 kilograms this trolley is suitable for heavy loads. A versatile antitheft roll container, at a competitive price!