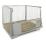

# Used metal nest antitheft roll container 850x735x1690mm

#### SKU 46252U

Nestable metal theft roll container in used condition. May contain traces of users. Dimensions are 850x735x1690mm. Maximum load up to 600kg

#### **TECHNICAL DATA**

Material Metal **Status** Used Side walls Foldable **Bottom** Folded Inside dimension lenght 820 Inside dimension width 690 Inside dimension height 1420 Outside dimension lenght 850 Outside dimension width 735 Outside dimension height 1690 Dynamic load 600 **Bottom** Metal

## Used nestable metal trolley 850x735x1690mm

A nestable roll container antitheft metals in used condition. Due to the design of the roll container, this nestable and thus space-saving in storage and transport. The chassis of the roll container consists of two swivel wheels and two rigid wheels. In this way, the trolley is very agile

## PRODUCT SPECIFICATION SHEET

and easy to maneuver. In addition, the roll container is provided with a bottom and a shelf draadgitter. The dimensions of the grid are 50x50mm. The dimensions of the roll container are 850x735x1690mm. The maximum load capacity of 600 kilograms this trolley is suitable for heavy loads. A versatile antitheft roll container, at a competitive price!