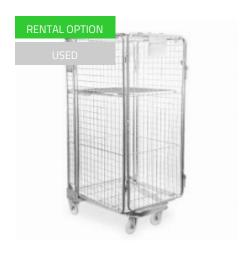

# Used metal nest antitheft roll container 850x735x1690mm

#### SKU 46252U

Nestable metal theft roll container in used condition. May contain traces of users. Dimensions are 850x735x1690mm. Maximum load up to 600kg

#### **TECHNICAL DATA**

Material Metal **Status** Used Side walls Foldable **Bottom** Folded Inside dimension lenght 820 Inside dimension width 690 Inside dimension height 1420 Outside dimension lenght 850 Outside dimension width 735 Outside dimension height 1690 Dynamic load 600 **Bottom** Metal

## Used nestable metal trolley 850x735x1690mm

A nestable roll container antitheft metals in used condition. Due to the design of the roll container, this nestable and thus space-saving in storage and transport. The chassis of the roll container consists of two swivel wheels and two rigid wheels. In this way, the trolley is very agile

## PRODUCT SPECIFICATION SHEET

and easy to maneuver. In addition, the roll container is provided with a bottom and a shelf draadgitter. The dimensions of the grid are 50x50mm. The dimensions of the roll container are 850x735x1690mm. The maximum load capacity of 600 kilograms this trolley is suitable for heavy loads. A versatile antitheft roll container, at a competitive price!