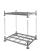

# Used metal nest antitheft roll container 850x735x1690mm

#### SKU 46252U

Nestable metal theft roll container in used condition. May contain traces of users. Dimensions are 850x735x1690mm. Maximum load up to 600kg

#### **TECHNICAL DATA**

Material Metal **Status** Used Side walls Foldable **Bottom** Folded Inside dimension lenght 820 Inside dimension width 690 Inside dimension height 1420 Outside dimension lenght 850 Outside dimension width 735 Outside dimension height 1690 Dynamic load 600 **Bottom** Metal

## Used nestable metal trolley 850x735x1690mm

A nestable roll container antitheft metals in used condition. Due to the design of the roll container, this nestable and thus space-saving in storage and transport. The chassis of the roll container consists of two swivel wheels and two rigid wheels. In this way, the trolley is very agile

## PRODUCT SPECIFICATION SHEET

and easy to maneuver. In addition, the roll container is provided with a bottom and a shelf draadgitter. The dimensions of the grid are 50x50mm. The dimensions of the roll container are 850x735x1690mm. The maximum load capacity of 600 kilograms this trolley is suitable for heavy loads. A versatile antitheft roll container, at a competitive price!