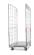

# Used metal nest antitheft roll container 850x735x1690mm

#### SKU 46252U

Nestable metal theft roll container in used condition. May contain traces of users. Dimensions are 850x735x1690mm. Maximum load up to 600kg

#### **TECHNICAL DATA**

Material Metal **Status** Used Side walls Foldable **Bottom** Folded Inside dimension lenght 820 Inside dimension width 690 Inside dimension height 1420 Outside dimension lenght 850 Outside dimension width 735 Outside dimension height 1690 Dynamic load 600 **Bottom** Metal

## Used nestable metal trolley 850x735x1690mm

A nestable roll container antitheft metals in used condition. Due to the design of the roll container, this nestable and thus space-saving in storage and transport. The chassis of the roll container consists of two swivel wheels and two rigid wheels. In this way, the trolley is very agile

## PRODUCT SPECIFICATION SHEET

and easy to maneuver. In addition, the roll container is provided with a bottom and a shelf draadgitter. The dimensions of the grid are 50x50mm. The dimensions of the roll container are 850x735x1690mm. The maximum load capacity of 600 kilograms this trolley is suitable for heavy loads. A versatile antitheft roll container, at a competitive price!