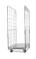

# Used metal nest antitheft roll container 850x735x1690mm

#### SKU 46252U

Nestable metal theft roll container in used condition. May contain traces of users. Dimensions are 850x735x1690mm. Maximum load up to 600kg

#### **TECHNICAL DATA**

Material Metal **Status** Used Side walls Foldable **Bottom** Folded Inside dimension lenght 820 Inside dimension width 690 Inside dimension height 1420 Outside dimension lenght 850 Outside dimension width 735 Outside dimension height 1690 Dynamic load 600 **Bottom** Metal

## Used nestable metal trolley 850x735x1690mm

A nestable roll container antitheft metals in used condition. Due to the design of the roll container, this nestable and thus space-saving in storage and transport. The chassis of the roll container consists of two swivel wheels and two rigid wheels. In this way, the trolley is very agile

## PRODUCT SPECIFICATION SHEET

and easy to maneuver. In addition, the roll container is provided with a bottom and a shelf draadgitter. The dimensions of the grid are 50x50mm. The dimensions of the roll container are 850x735x1690mm. The maximum load capacity of 600 kilograms this trolley is suitable for heavy loads. A versatile antitheft roll container, at a competitive price!