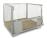

# Used metal nest antitheft roll container 850x735x1690mm

#### SKU 46252U

Nestable metal theft roll container in used condition. May contain traces of users. Dimensions are 850x735x1690mm. Maximum load up to 600kg

#### **TECHNICAL DATA**

Material Metal **Status** Used Side walls Foldable **Bottom** Folded Inside dimension lenght 820 Inside dimension width 690 Inside dimension height 1420 Outside dimension lenght 850 Outside dimension width 735 Outside dimension height 1690 Dynamic load 600 **Bottom** Metal

## Used nestable metal trolley 850x735x1690mm

A nestable roll container antitheft metals in used condition. Due to the design of the roll container, this nestable and thus space-saving in storage and transport. The chassis of the roll container consists of two swivel wheels and two rigid wheels. In this way, the trolley is very agile

## PRODUCT SPECIFICATION SHEET

and easy to maneuver. In addition, the roll container is provided with a bottom and a shelf draadgitter. The dimensions of the grid are 50x50mm. The dimensions of the roll container are 850x735x1690mm. The maximum load capacity of 600 kilograms this trolley is suitable for heavy loads. A versatile antitheft roll container, at a competitive price!