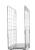

# New nest antitheft roll container 850x710x1690mm

## SKU 46252

New nest antitheft roll container with dimensions 850x710x1690mm. Maximum load up to 600 kg, suitable for heavy loads.

#### **TECHNICAL DATA**

Material Metal Status New Side walls Foldable **Bottom** Folded Inside dimension lenght 820 Inside dimension width 690 Inside dimension height 1420 Outside dimension lenght 850 Outside dimension width 740 Outside dimension height 1690 Dynamic load 600 **Bottom** Metal **Product** new

# New metal nest antitheft roll container 850x710x1690mm

New nestable metal trolley theft. Due to the design of the roll container, this nestable and thus space-saving in storage and transport. The chassis of the roll container consists of two swivel wheels and two rigid wheels. In this way, the trolley is very agile and easy to maneuver. In addition, the roll container is provided with a draadgitter bottom and a

# **PRODUCT SPECIFICATION SHEET**

foldable shelf. The dimensions of the grid are 50x50mm. The dimensions of the roll container are 850x710x1690mm. Due to the maximum load capacity of 600 kg of this roll container is suitable for heavy loads.