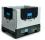

# New nest antitheft roll container 850x710x1690mm

## SKU 46252

New nest antitheft roll container with dimensions 850x710x1690mm. Maximum load up to 600 kg, suitable for heavy loads.

#### **TECHNICAL DATA**

Material Metal Status New Side walls Foldable **Bottom** Folded Inside dimension lenght 820 Inside dimension width 690 Inside dimension height 1420 Outside dimension lenght 850 Outside dimension width 740 Outside dimension height 1690 Dynamic load 600 **Bottom** Metal **Product** new

# New metal nest antitheft roll container 850x710x1690mm

New nestable metal trolley theft. Due to the design of the roll container, this nestable and thus space-saving in storage and transport. The chassis of the roll container consists of two swivel wheels and two rigid wheels. In this way, the trolley is very agile and easy to maneuver. In addition, the roll container is provided with a draadgitter bottom and a

# **PRODUCT SPECIFICATION SHEET**

foldable shelf. The dimensions of the grid are 50x50mm. The dimensions of the roll container are 850x710x1690mm. Due to the maximum load capacity of 600 kg of this roll container is suitable for heavy loads.