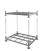

# New nest antitheft roll container 850x710x1690mm

## SKU 46252

New nest antitheft roll container with dimensions 850x710x1690mm. Maximum load up to 600 kg, suitable for heavy loads.

#### **TECHNICAL DATA**

Material Metal Status New Side walls Foldable **Bottom** Folded Inside dimension lenght 820 Inside dimension width 690 Inside dimension height 1420 Outside dimension lenght 850 Outside dimension width 740 Outside dimension height 1690 Dynamic load 600 **Bottom** Metal **Product** new

# New metal nest antitheft roll container 850x710x1690mm

New nestable metal trolley theft. Due to the design of the roll container, this nestable and thus space-saving in storage and transport. The chassis of the roll container consists of two swivel wheels and two rigid wheels. In this way, the trolley is very agile and easy to maneuver. In addition, the roll container is provided with a draadgitter bottom and a

# **PRODUCT SPECIFICATION SHEET**

foldable shelf. The dimensions of the grid are 50x50mm. The dimensions of the roll container are 850x710x1690mm. Due to the maximum load capacity of 600 kg of this roll container is suitable for heavy loads.