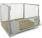

# New nest antitheft roll container 850x710x1690mm

## SKU 46252

New nest antitheft roll container with dimensions 850x710x1690mm. Maximum load up to 600 kg, suitable for heavy loads.

#### **TECHNICAL DATA**

Material Metal Status New Side walls Foldable **Bottom** Folded Inside dimension lenght 820 Inside dimension width 690 Inside dimension height 1420 Outside dimension lenght 850 Outside dimension width 740 Outside dimension height 1690 Dynamic load 600 **Bottom** Metal **Product** new

# New metal nest antitheft roll container 850x710x1690mm

New nestable metal trolley theft. Due to the design of the roll container, this nestable and thus space-saving in storage and transport. The chassis of the roll container consists of two swivel wheels and two rigid wheels. In this way, the trolley is very agile and easy to maneuver. In addition, the roll container is provided with a draadgitter bottom and a

# **PRODUCT SPECIFICATION SHEET**

foldable shelf. The dimensions of the grid are 50x50mm. The dimensions of the roll container are 850x710x1690mm. Due to the maximum load capacity of 600 kg of this roll container is suitable for heavy loads.