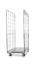

# New nest antitheft roll container 850x710x1690mm

## SKU 46252

New nest antitheft roll container with dimensions 850x710x1690mm. Maximum load up to 600 kg, suitable for heavy loads.

#### **TECHNICAL DATA**

Material Metal Status New Side walls Foldable **Bottom** Folded Inside dimension lenght 820 Inside dimension width 690 Inside dimension height 1420 Outside dimension lenght 850 Outside dimension width 740 Outside dimension height 1690 Dynamic load 600 **Bottom** Metal **Product** new

# New metal nest antitheft roll container 850x710x1690mm

New nestable metal trolley theft. Due to the design of the roll container, this nestable and thus space-saving in storage and transport. The chassis of the roll container consists of two swivel wheels and two rigid wheels. In this way, the trolley is very agile and easy to maneuver. In addition, the roll container is provided with a draadgitter bottom and a

# **PRODUCT SPECIFICATION SHEET**

foldable shelf. The dimensions of the grid are 50x50mm. The dimensions of the roll container are 850x710x1690mm. Due to the maximum load capacity of 600 kg of this roll container is suitable for heavy loads.