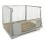

# New nest antitheft roll container 850x710x1690mm

## SKU 46252

New nest antitheft roll container with dimensions 850x710x1690mm. Maximum load up to 600 kg, suitable for heavy loads.

#### **TECHNICAL DATA**

Material Metal Status New Side walls Foldable **Bottom** Folded Inside dimension lenght 820 Inside dimension width 690 Inside dimension height 1420 Outside dimension lenght 850 Outside dimension width 740 Outside dimension height 1690 Dynamic load 600 **Bottom** Metal **Product** new

# New metal nest antitheft roll container 850x710x1690mm

New nestable metal trolley theft. Due to the design of the roll container, this nestable and thus space-saving in storage and transport. The chassis of the roll container consists of two swivel wheels and two rigid wheels. In this way, the trolley is very agile and easy to maneuver. In addition, the roll container is provided with a draadgitter bottom and a

# **PRODUCT SPECIFICATION SHEET**

foldable shelf. The dimensions of the grid are 50x50mm. The dimensions of the roll container are 850x710x1690mm. Due to the maximum load capacity of 600 kg of this roll container is suitable for heavy loads.