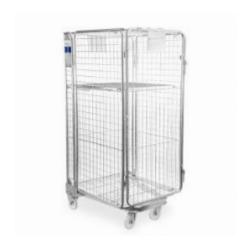

# New nest antitheft roll container 850x710x1690mm

## SKU 46252

New nest antitheft roll container with dimensions 850x710x1690mm. Maximum load up to 600 kg, suitable for heavy loads.

# New metal nest antitheft roll container 850x710x1690mm

New nestable metal trolley theft. Due to the design of the roll container, this nestable and thus space-saving in storage and transport. The chassis of the roll container consists of two swivel wheels and two rigid wheels. In this way, the trolley is very agile and easy to maneuver. In addition, the roll container is provided with a draadgitter bottom and a

# **PRODUCT SPECIFICATION SHEET**

foldable shelf. The dimensions of the grid are 50x50mm. The dimensions of the roll container are 850x710x1690mm. Due to the maximum load capacity of 600 kg of this roll container is suitable for heavy loads.