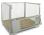

# New nest antitheft roll container 850x710x1690mm

## SKU 46252

New nest antitheft roll container with dimensions 850x710x1690mm. Maximum load up to 600 kg, suitable for heavy loads.

#### **TECHNICAL DATA**

Material Metal Status New Side walls Foldable **Bottom** Folded Inside dimension lenght 820 Inside dimension width 690 Inside dimension height 1420 Outside dimension lenght 850 Outside dimension width 740 Outside dimension height 1690 Dynamic load 600 **Bottom** Metal **Product** new

# New metal nest antitheft roll container 850x710x1690mm

New nestable metal trolley theft. Due to the design of the roll container, this nestable and thus space-saving in storage and transport. The chassis of the roll container consists of two swivel wheels and two rigid wheels. In this way, the trolley is very agile and easy to maneuver. In addition, the roll container is provided with a draadgitter bottom and a

# **PRODUCT SPECIFICATION SHEET**

foldable shelf. The dimensions of the grid are 50x50mm. The dimensions of the roll container are 850x710x1690mm. Due to the maximum load capacity of 600 kg of this roll container is suitable for heavy loads.