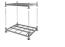

# Used nestable metal 3-witch 820x655x1900mm roll container - with strap

#### SKU 46236

Metal nestable roll container with dimensions 3-witch 820x655x1900mm. The roll container is provided with a closed bottom shuttering skin. The roll container is completely made of metal. Maximum payload is 600kg.

#### **TECHNICAL DATA**

| Material                 | Metal                   |
|--------------------------|-------------------------|
| Status                   | Used                    |
| Side walls               | Fixed                   |
| Bottom                   | Solid                   |
| Inside dimension lenght  | 800                     |
| Inside dimension width   | 610                     |
| Inside dimension height  | 1700                    |
| Outside dimension lenght | 820                     |
| Outside dimension width  | 660                     |
| Outside dimension height | 1900                    |
| Dynamic load             | 600                     |
| Bottom                   | Metal                   |
| Product                  | used, for rent          |
| Туре                     | 3-sided Roll containers |

### Nestable metal 3-roll container 820x655x1900mm witch

Galvanized metal 3-witch roll container with two side rails, and the first tailgate. The roll container is in the used condition, and provided with a tensioning band. The trolley has a closed plywood floor, 2 swivel

## **PRODUCT SPECIFICATION SHEET**

and 2 fixed castors. Thus the cart is very versatile and easy to use. The nest structure can save space during return transport or when in storage and not in use. With a payload of 600 kilograms ideal for transporting heavy loads. Size 820x655x1900mm. The own weight of the container is from 35 kilograms.