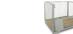

# Used nestable metal 3-witch 820x655x1900mm roll container - with strap

#### SKU 46236

Metal nestable roll container with dimensions 3-witch 820x655x1900mm. The roll container is provided with a closed bottom shuttering skin. The roll container is completely made of metal. Maximum payload is 600kg.

### Nestable metal 3-roll container 820x655x1900mm witch

Galvanized metal 3-witch roll container with two side rails, and the first tailgate. The roll container is in the used condition, and provided with a tensioning band. The trolley has a closed plywood floor, 2 swivel

## **PRODUCT SPECIFICATION SHEET**

and 2 fixed castors. Thus the cart is very versatile and easy to use. The nest structure can save space during return transport or when in storage and not in use. With a payload of 600 kilograms ideal for transporting heavy loads. Size 820x655x1900mm. The own weight of the container is from 35 kilograms.