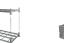

# Used nestable metal 3-witch 820x655x1900mm roll container - with strap

#### SKU 46236

Metal nestable roll container with dimensions 3-witch 820x655x1900mm. The roll container is provided with a closed bottom shuttering skin. The roll container is completely made of metal. Maximum payload is 600kg.

#### **TECHNICAL DATA**

| Material                 | Metal                   |
|--------------------------|-------------------------|
| Status                   | Used                    |
| Side walls               | Fixed                   |
| Bottom                   | Solid                   |
| Inside dimension lenght  | 800                     |
| Inside dimension width   | 610                     |
| Inside dimension height  | 1700                    |
| Outside dimension lenght | 820                     |
| Outside dimension width  | 660                     |
| Outside dimension height | 1900                    |
| Dynamic load             | 600                     |
| Bottom                   | Metal                   |
| Product                  | used, for rent          |
| Туре                     | 3-sided Roll containers |

### Nestable metal 3-roll container 820x655x1900mm witch

Galvanized metal 3-witch roll container with two side rails, and the first tailgate. The roll container is in the used condition, and provided with a tensioning band. The trolley has a closed plywood floor, 2 swivel

## **PRODUCT SPECIFICATION SHEET**

and 2 fixed castors. Thus the cart is very versatile and easy to use. The nest structure can save space during return transport or when in storage and not in use. With a payload of 600 kilograms ideal for transporting heavy loads. Size 820x655x1900mm. The own weight of the container is from 35 kilograms.