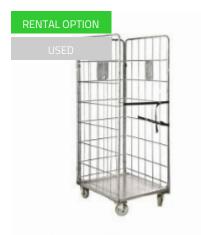

# Used nestable metal 3-witch 820x655x1900mm roll container - with strap

#### SKU 46236

Metal nestable roll container with dimensions 3-witch 820x655x1900mm. The roll container is provided with a closed bottom shuttering skin. The roll container is completely made of metal. Maximum payload is 600kg.

### Nestable metal 3-roll container 820x655x1900mm witch

Galvanized metal 3-witch roll container with two side rails, and the first tailgate. The roll container is in the used condition, and provided with a tensioning band. The trolley has a closed plywood floor, 2 swivel

## **PRODUCT SPECIFICATION SHEET**

and 2 fixed castors. Thus the cart is very versatile and easy to use. The nest structure can save space during return transport or when in storage and not in use. With a payload of 600 kilograms ideal for transporting heavy loads. Size 820x655x1900mm. The own weight of the container is from 35 kilograms.