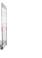

# Used nestable metal 3-witch 820x655x1900mm roll container - with strap

#### SKU 46236

Metal nestable roll container with dimensions 3-witch 820x655x1900mm. The roll container is provided with a closed bottom shuttering skin. The roll container is completely made of metal. Maximum payload is 600kg.

### Nestable metal 3-roll container 820x655x1900mm witch

Galvanized metal 3-witch roll container with two side rails, and the first tailgate. The roll container is in the used condition, and provided with a tensioning band. The trolley has a closed plywood floor, 2 swivel