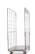

# 2 Sided, Low Noise Nestable Roll Container - 1715x800x720mm

### SKU 46214

Nestable 2 sided low noise roll container with 2 fixed and 2 swivel castors. The cage is made of galvanised metal and is a strong and durable unit for transporting or storing products in the warehouse or during transport. The roll container has a load capacity of 350kg and external dimensions of 1715x800x720mm.

### **PRODUCT DESCRIPTION**

This 2 sided roll container is made of galvanised metal and has a nestable A frame construction. The container has a metal grid base and larger grid infill for the sides. The cage can be nested so that you can save space whilst the containers are not in use or are being transported. The roll container has 2 PU fixed castors and 2 PU swivel castors, making the unit very easy to manoeuver and use around the warehouse. The outside dimensions are 1715x800x720mm and the interna dimensions are 1500x790x670mm. The container has a static load capacity of 350kg.