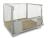

# 2 Sided, Low Noise Nestable Roll Container - 1715x800x720mm

### SKU 46214

Nestable 2 sided low noise roll container with 2 fixed and 2 swivel castors. The cage is made of galvanised metal and is a strong and durable unit for transporting or storing products in the warehouse or during transport. The roll container has a load capacity of 350kg and external dimensions of 1715x800x720mm.

### **PRODUCT DESCRIPTION**

This 2 sided roll container is made of galvanised metal and has a nestable A frame construction. The container has a metal grid base and larger grid infill for the sides. The cage can be nested so that you can save space whilst the containers are not in use or are being transported. The roll container has 2 PU fixed castors and 2 PU swivel castors, making the unit very easy to manoeuver and use around the warehouse. The outside dimensions are 1715x800x720mm and the interna dimensions are 1500x790x670mm. The container has a static load capacity of 350kg.