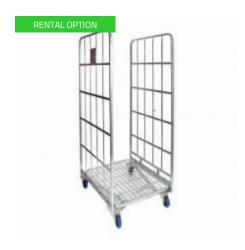

# 2 Sided, Low Noise Nestable Roll Container - 1715x800x720mm

### SKU 46214

Nestable 2 sided low noise roll container with 2 fixed and 2 swivel castors. The cage is made of galvanised metal and is a strong and durable unit for transporting or storing products in the warehouse or during transport. The roll container has a load capacity of 350kg and external dimensions of 1715x800x720mm.

### **PRODUCT DESCRIPTION**

This 2 sided roll container is made of galvanised metal and has a nestable A frame construction. The container has a metal grid base and larger grid infill for the sides. The cage can be nested so that you can save space whilst the containers are not in use or are being transported. The roll container has 2 PU fixed castors and 2 PU swivel castors, making the unit very easy to manoeuver and use around the warehouse. The outside dimensions are 1715x800x720mm and the interna dimensions are 1500x790x670mm. The container has a static load capacity of 350kg.