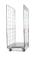

# Collapsible Roll Container - 815x720x1650mm - 2 Insert Gates

### SKU 46020RRC720

2-sided roll container with a folding base with a maximum load capacity of 450 kilograms. The roll container has a collapsible plastic base and side rails that are electrolytically galvanized to prevent rust.

### **TECHNICAL DATA**

Castors diameter mm 125 **Status** New **Outside dimension lenght** 815 Outside dimension width 720 Outside dimension height 1650 Carry weight 450 **Bottom** Plastic **Product** new, for rent 2-sided Roll containers, Nesting

### PRODUCT DESCRIPTION

New 2 sided roll container with a folding base with a maximum load capacity of 450kg. The collapsible floor has 2 gridded insertion gates with straps that are electrolytically galvanized. The inside dimensions of the roll container are 815x662x1500mm. The height of the base is 185mm. The wheels of the roll container have a PolyPropylene (PP) plastic tread. The diameter of these wheels is 125 millimetres. There are no brakes on the wheels. Easy for transporting and storing goods. This roll container is suitable for medium loads. Because the base can be folded in the longitudinal direction, the roll container saves a lot of space in return transport and storage. This makes it ideal for couriers. This roll container can be fitted with any wheel from our range at your request, for example, with a brake, suitable for freezers or both.