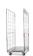

# Collapsible Roll Container - 815x720x1650mm - 2 Insert Gates

### SKU 46020RRC720

2-sided roll container with a folding base with a maximum load capacity of 450 kilograms. The roll container has a collapsible plastic base and side rails that are electrolytically galvanized to prevent rust.

### PRODUCT DESCRIPTION

New 2 sided roll container with a folding base with a maximum load capacity of 450kg. The collapsible floor has 2 gridded insertion gates with straps that are electrolytically galvanized. The inside dimensions of the roll container are 815x662x1500mm. The height of the base is 185mm. The wheels of the roll container have a PolyPropylene (PP) plastic tread. The diameter of these wheels is 125 millimetres. There are no brakes on the wheels. Easy for transporting and storing goods. This roll container is suitable for medium loads. Because the base can be folded in the longitudinal direction, the roll container saves a lot of space in return transport and storage. This makes it ideal for couriers. This roll container can be fitted with any wheel from our range at your request, for example, with a brake, suitable for freezers or both.