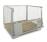

# Collapsible Roll Container - 815x720x1650mm - 2 Insert Gates

### SKU 46020RRC720

2-sided roll container with a folding base with a maximum load capacity of 450 kilograms. The roll container has a collapsible plastic base and side rails that are electrolytically galvanized to prevent rust.

### PRODUCT DESCRIPTION

New 2 sided roll container with a folding base with a maximum load capacity of 450kg. The collapsible floor has 2 gridded insertion gates with straps that are electrolytically galvanized. The inside dimensions of the roll container are 815x662x1500mm. The height of the base is 185mm. The wheels of the roll container have a PolyPropylene (PP) plastic tread. The diameter of these wheels is 125 millimetres. There are no brakes on the wheels. Easy for transporting and storing goods. This roll container is suitable for medium loads. Because the base can be folded in the longitudinal direction, the roll container saves a lot of space in return transport and storage. This makes it ideal for couriers. This roll container can be fitted with any wheel from our range at your request, for example, with a brake, suitable for freezers or both.