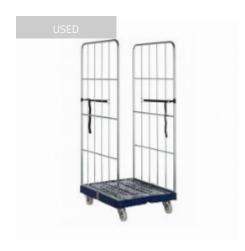

# Collapsible Roll Container - 815x720x1650mm - 2 Insert Gates

### SKU 46020RRC720

2-sided roll container with a folding base with a maximum load capacity of 450 kilograms. The roll container has a collapsible plastic base and side rails that are electrolytically galvanized to prevent rust.

### PRODUCT DESCRIPTION

New 2 sided roll container with a folding base with a maximum load capacity of 450kg. The collapsible floor has 2 gridded insertion gates with straps that are electrolytically galvanized. The inside dimensions of the roll container are 815x662x1500mm. The height of the base is 185mm. The wheels of the roll container have a PolyPropylene (PP) plastic tread. The diameter of these wheels is 125 millimetres. There are no brakes on the wheels. Easy for transporting and storing goods. This roll container is suitable for medium loads. Because the base can be folded in the longitudinal direction, the roll container saves a lot of space in return transport and storage. This makes it ideal for couriers. This roll container can be fitted with any wheel from our range at your request, for example, with a brake, suitable for freezers or both.