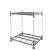

# Collapsible Roll Container - 815x720x1650mm - 2 Insert Gates

### SKU 46020RRC720

2-sided roll container with a folding base with a maximum load capacity of 450 kilograms. The roll container has a collapsible plastic base and side rails that are electrolytically galvanized to prevent rust.

### PRODUCT DESCRIPTION

New 2 sided roll container with a folding base with a maximum load capacity of 450kg. The collapsible floor has 2 gridded insertion gates with straps that are electrolytically galvanized. The inside dimensions of the roll container are 815x662x1500mm. The height of the base is 185mm. The wheels of the roll container have a PolyPropylene (PP) plastic tread. The diameter of these wheels is 125 millimetres. There are no brakes on the wheels. Easy for transporting and storing goods. This roll container is suitable for medium loads. Because the base can be folded in the longitudinal direction, the roll container saves a lot of space in return transport and storage. This makes it ideal for couriers. This roll container can be fitted with any wheel from our range at your request, for example, with a brake, suitable for freezers or both.