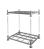

# Collapsible Roll Container - 815x720x1650mm - 2 Insert Gates

### SKU 46020RRC720

2-sided roll container with a folding base with a maximum load capacity of 450 kilograms. The roll container has a collapsible plastic base and side rails that are electrolytically galvanized to prevent rust.

### PRODUCT DESCRIPTION

New 2 sided roll container with a folding base with a maximum load capacity of 450kg. The collapsible floor has 2 gridded insertion gates with straps that are electrolytically galvanized. The inside dimensions of the roll container are 815x662x1500mm. The height of the base is 185mm. The wheels of the roll container have a PolyPropylene (PP) plastic tread. The diameter of these wheels is 125 millimetres. There are no brakes on the wheels. Easy for transporting and storing goods. This roll container is suitable for medium loads. Because the base can be folded in the longitudinal direction, the roll container saves a lot of space in return transport and storage. This makes it ideal for couriers. This roll container can be fitted with any wheel from our range at your request, for example, with a brake, suitable for freezers or both.