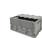

### Metal Shelf for Roll Container - 725x730mm

#### SKU 45VR1291

A metal shelf for a roll container for optimal use of cargo space.

# Metal shelf for 40VR1290 roll container

With this metal shelf, you will optimize the loading space in the lockable 40VR1290 roll-off container.

The shelf has a load capacity of 100kg.