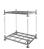

### Metal Shelf for Roll Container - 725x730mm

#### SKU 45VR1291

A metal shelf for a roll container for optimal use of cargo space.

# Metal shelf for 40VR1290 roll container

With this metal shelf, you will optimize the loading space in the lockable 40VR1290 roll-off container.

The shelf has a load capacity of 100kg.