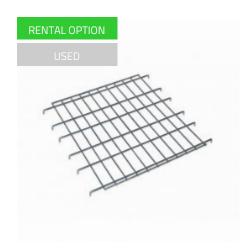

### Metal Shelf for Roll Container - 725x730mm

#### SKU 45VR1291

A metal shelf for a roll container for optimal use of cargo space.

# Metal shelf for 40VR1290 roll container

With this metal shelf, you will optimize the loading space in the lockable 40VR1290 roll-off container.

The shelf has a load capacity of 100kg.