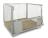

### Metal Shelf for Roll Container - 725x730mm

#### SKU 45VR1291

A metal shelf for a roll container for optimal use of cargo space.

# Metal shelf for 40VR1290 roll container

With this metal shelf, you will optimize the loading space in the lockable 40VR1290 roll-off container.

The shelf has a load capacity of 100kg.