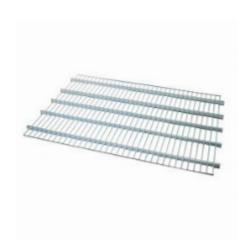

### Metal Shelf for item 48279 - 1335x875x15mm

#### SKU 45263

Metal shelf for use with item 48279. This shelf helps to maximise the storage space in the roll container and has a load capacity of 150kg. Shelf dimensions are 1335x875x15mm.

#### PRODUCT DESCRIPTION

This strong metal shelf is used to add extra storage shelving to the roll container 48279. The shelf is borderless and can be loaded with a capacity of 150kg. The shelf has dimensions of 1335x875x15mm.