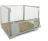

### Metal Shelf for item 48279 - 1335x875x15mm

#### SKU 45263

Metal shelf for use with item 48279. This shelf helps to maximise the storage space in the roll container and has a load capacity of 150kg. Shelf dimensions are 1335x875x15mm.

#### PRODUCT DESCRIPTION

This strong metal shelf is used to add extra storage shelving to the roll container 48279. The shelf is borderless and can be loaded with a capacity of 150kg. The shelf has dimensions of 1335x875x15mm.