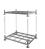

### Metal Shelf for item 48279 - 1335x875x15mm

#### SKU 45263

Metal shelf for use with item 48279. This shelf helps to maximise the storage space in the roll container and has a load capacity of 150kg. Shelf dimensions are 1335x875x15mm.

#### PRODUCT DESCRIPTION

This strong metal shelf is used to add extra storage shelving to the roll container 48279. The shelf is borderless and can be loaded with a capacity of 150kg. The shelf has dimensions of 1335x875x15mm.