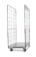

### Metal Shelf for item 48279 - 1335x875x15mm

#### SKU 45263

Metal shelf for use with item 48279. This shelf helps to maximise the storage space in the roll container and has a load capacity of 150kg. Shelf dimensions are 1335x875x15mm.

#### PRODUCT DESCRIPTION

This strong metal shelf is used to add extra storage shelving to the roll container 48279. The shelf is borderless and can be loaded with a capacity of 150kg. The shelf has dimensions of 1335x875x15mm.