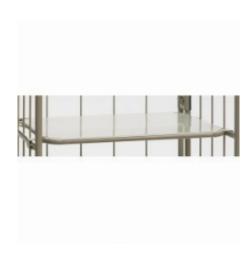

## Metal shelf 800x600x20mm - serving Article 74 516

#### SKU 45079

Metal shelf with dimensions 800x600x20mm. This strong shelf may be used in Prestar roll cage with our item number 74516. Loading capacity up to 100 kilograms.

### Metal shelf 800x600x20mm

Metal supporting board which is intended for the roll container Prestar with our product number 74516. It concerns a closed shelf of powder coated metal. Has a load capacity of 100 kilograms. The shelf weighs only 4.1 kg!