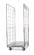

#### SKU 45079

Metal shelf with dimensions 800x600x20mm. This strong shelf may be used in Prestar roll cage with our item number 74516. Loading capacity up to 100 kilograms.

### Metal shelf 800x600x20mm

Metal supporting board which is intended for the roll container Prestar with our product number 74516. It concerns a closed shelf of powder coated metal. Has a load capacity of 100 kilograms. The shelf weighs only 4.1 kg!