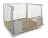

## Metal shelf 800x600x20mm - serving Article 74 516

#### SKU 45079

Metal shelf with dimensions 800x600x20mm. This strong shelf may be used in Prestar roll cage with our item number 74516. Loading capacity up to 100 kilograms.

### Metal shelf 800x600x20mm

Metal supporting board which is intended for the roll container Prestar with our product number 74516. It concerns a closed shelf of powder coated metal. Has a load capacity of 100 kilograms. The shelf weighs only 4.1 kg!