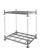

#### SKU 45079

Metal shelf with dimensions 800x600x20mm. This strong shelf may be used in Prestar roll cage with our item number 74516. Loading capacity up to 100 kilograms.

### Metal shelf 800x600x20mm

Metal supporting board which is intended for the roll container Prestar with our product number 74516. It concerns a closed shelf of powder coated metal. Has a load capacity of 100 kilograms. The shelf weighs only 4.1 kg!