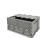

## Metal shelf 800x600x20mm - serving Article 74 516

#### SKU 45079

Metal shelf with dimensions 800x600x20mm. This strong shelf may be used in Prestar roll cage with our item number 74516. Loading capacity up to 100 kilograms.

### Metal shelf 800x600x20mm

Metal supporting board which is intended for the roll container Prestar with our product number 74516. It concerns a closed shelf of powder coated metal. Has a load capacity of 100 kilograms. The shelf weighs only 4.1 kg!