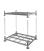

## Metal Shelf for item 40077 - 1145x650mm

#### SKU 45077

Metal shelf for use with item 40077. This shelf helps to maximise the storage space in the roll container and has a load capacity of 50kg. Shelf dimensions are 1145x650mm.

#### PRODUCT DESCRIPTION

This strong metal shelf is used to add extra storage racking to the roll container 40077. The shelf has a load capacity of 50kg and a raised edge to stop products from sliding off the shelf. The shelf weighs 3kg and has dimensions of 1145x650mm.