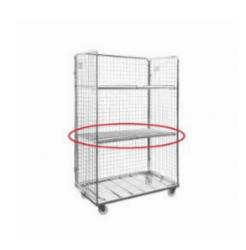

## Metal Shelf for item 40077 - 1145x650mm

#### SKU 45077

Metal shelf for use with item 40077. This shelf helps to maximise the storage space in the roll container and has a load capacity of 50kg. Shelf dimensions are 1145x650mm.

#### PRODUCT DESCRIPTION

This strong metal shelf is used to add extra storage racking to the roll container 40077. The shelf has a load capacity of 50kg and a raised edge to stop products from sliding off the shelf. The shelf weighs 3kg and has dimensions of 1145x650mm.