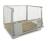

## Metal Shelf for item 40077 - 1145x650mm

#### SKU 45077

Metal shelf for use with item 40077. This shelf helps to maximise the storage space in the roll container and has a load capacity of 50kg. Shelf dimensions are 1145x650mm.

#### PRODUCT DESCRIPTION

This strong metal shelf is used to add extra storage racking to the roll container 40077. The shelf has a load capacity of 50kg and a raised edge to stop products from sliding off the shelf. The shelf weighs 3kg and has dimensions of 1145x650mm.