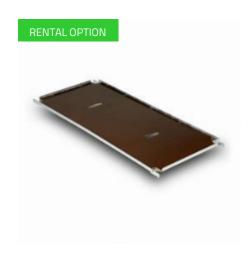

### **RENTAL SERVICES**

This product is also available for rental. Ask for details

## **Shelf for Danish Trolley Plant Container**

#### SKU 45027

Extra shelf for the Danish trolley container. The shelf is made of water-resistant 5 layer plywood and galvanised metal. The shelf can be used to create extra storage on the container and maximise the space. Shelf dimensions are 1275x555mm and it weighs 4kg.

## **PRODUCT DESCRIPTION**

These shelves are for use with the Danish Trolley Container and are made of water-resistant 5 layer plywood and galvanised metal. Within the wooden base are two holes to make it easier to lift the shelf and also allows the drainage of any water. The shelves can be used to add extra levels to the container and maximise the space and storage of your products. The weight of the shelf is 4kg, has dimensions of 1275x555mm and has a load capacity of 50kg. This shelf has works with CC Containers.