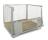

## **Shelf for Danish Trolley Plant Container**

#### SKU 45027

Extra shelf for the Danish trolley container. The shelf is made of water-resistant 5 layer plywood and galvanised metal. The shelf can be used to create extra storage on the container and maximise the space. Shelf dimensions are 1275x555mm and it weighs 4kg.

## **PRODUCT DESCRIPTION**

These shelves are for use with the Danish Trolley Container and are made of water-resistant 5 layer plywood and galvanised metal. Within the wooden base are two holes to make it easier to lift the shelf and also allows the drainage of any water. The shelves can be used to add extra levels to the container and maximise the space and storage of your products. The weight of the shelf is 4kg, has dimensions of 1275x555mm and has a load capacity of 50kg. This shelf has works with CC Containers.