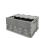

## **Shelf for Danish Trolley Plant Container**

#### SKU 45027

Extra shelf for the Danish trolley container. The shelf is made of water-resistant 5 layer plywood and galvanised metal. The shelf can be used to create extra storage on the container and maximise the space. Shelf dimensions are 1275x555mm and it weighs 4kg.

## **PRODUCT DESCRIPTION**

These shelves are for use with the Danish Trolley Container and are made of water-resistant 5 layer plywood and galvanised metal. Within the wooden base are two holes to make it easier to lift the shelf and also allows the drainage of any water. The shelves can be used to add extra levels to the container and maximise the space and storage of your products. The weight of the shelf is 4kg, has dimensions of 1275x555mm and has a load capacity of 50kg. This shelf has works with CC Containers.