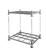

## **Shelf for Danish Trolley Plant Container**

#### SKU 45027

Extra shelf for the Danish trolley container. The shelf is made of water-resistant 5 layer plywood and galvanised metal. The shelf can be used to create extra storage on the container and maximise the space. Shelf dimensions are 1275x555mm and it weighs 4kg.

## **PRODUCT DESCRIPTION**

These shelves are for use with the Danish Trolley Container and are made of water-resistant 5 layer plywood and galvanised metal. Within the wooden base are two holes to make it easier to lift the shelf and also allows the drainage of any water. The shelves can be used to add extra levels to the container and maximise the space and storage of your products. The weight of the shelf is 4kg, has dimensions of 1275x555mm and has a load capacity of 50kg. This shelf has works with CC Containers.