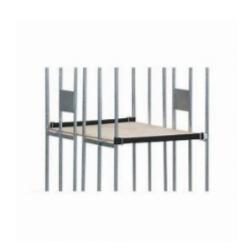

## Plywood Shelf - 750x720x10mm, For anti-theft cages

#### SKU 45001

Wooden plywood shelf with dimensions of 750x720x10mm. To be used in our anti-theft roll containers product number 46250, 46252 and 46252U. The maximum carrying capacity is 50kg.

# Wooden plywood shelf 750x720x10 mm - for anti-theft cages

This multifunctional shelf, wooden plywood shelf with closed bottom and additional strip of 74 cm is designed for use in anti-theft containers but - if the size matches - can also be used in other roll containers. The weight of this shelf is only 3kg and the load capacity of the intermediate grid is 50kg.