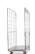

#### SKU 45001

Wooden plywood shelf with dimensions of 750x720x10mm. To be used in our anti-theft roll containers product number 46250, 46252 and 46252U. The maximum carrying capacity is 50kg.

# Wooden plywood shelf 750x720x10 mm - for anti-theft cages

This multifunctional shelf, wooden plywood shelf with closed bottom and additional strip of 74 cm is designed for use in anti-theft containers but - if the size matches - can also be used in other roll containers. The weight of this shelf is only 3kg and the load capacity of the intermediate grid is 50kg.