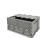

## Plywood Shelf - 750x720x10mm, For anti-theft cages

#### SKU 45001

Wooden plywood shelf with dimensions of 750x720x10mm. To be used in our anti-theft roll containers product number 46250, 46252 and 46252U. The maximum carrying capacity is 50kg.

# Wooden plywood shelf 750x720x10 mm - for anti-theft cages

This multifunctional shelf, wooden plywood shelf with closed bottom and additional strip of 74 cm is designed for use in anti-theft containers but - if the size matches - can also be used in other roll containers. The weight of this shelf is only 3kg and the load capacity of the intermediate grid is 50kg.