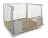

## Plywood Shelf - 750x720x10mm, For anti-theft cages

#### SKU 45001

Wooden plywood shelf with dimensions of 750x720x10mm. To be used in our anti-theft roll containers product number 46250, 46252 and 46252U. The maximum carrying capacity is 50kg.

# Wooden plywood shelf 750x720x10 mm - for anti-theft cages

This multifunctional shelf, wooden plywood shelf with closed bottom and additional strip of 74 cm is designed for use in anti-theft containers but - if the size matches - can also be used in other roll containers. The weight of this shelf is only 3kg and the load capacity of the intermediate grid is 50kg.