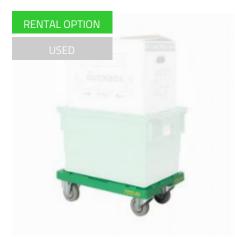

## Dolly trolley - 600x400x175 mm, for distribution containers

#### SKU 41VR3021

Specialised dolly transport cart for nested distribution containers with dimensions of 600x400mm. Specially shaped base properly locks containers placed on the cart. 2 rubber swivel wheels and 2 rubber fixed wheels, diameter 100mm.

## Transport dolly - 600x400x175mm for distribution containers

Maneuverable transport cart with a load capacity of 350kg. Two sets of fixed castors and two sets of swivel casters made of rubber - they are quiet and suitable for delicate surfaces.