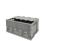

## Dolly trolley - 600x400x175 mm, for distribution containers

#### SKU 41VR3021

Specialised dolly transport cart for nested distribution containers with dimensions of 600x400mm. Specially shaped base properly locks containers placed on the cart. 2 rubber swivel wheels and 2 rubber fixed wheels, diameter 100mm.

## Transport dolly - 600x400x175mm for distribution containers

Maneuverable transport cart with a load capacity of 350kg. Two sets of fixed castors and two sets of swivel casters made of rubber - they are quiet and suitable for delicate surfaces.