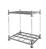

# Dolly for transporting desks and tables 780x480x880mm, rubber wheels

#### **SKU 41VR3019**

Special platform cart for transporting desks and tables. 4 rubber swivel wheels provide high maneuverability and quiet transportation. High ergonomics in use.

# Dolly for transporting desks and tables - 780x480x880mm rubber wheels

Durable transport cart with a load capacity of 500kg. All four swivel castors with a diameter of 100mm and are made of rubber - they are quiet and suitable for delicate surfaces.

### Turnable and efficient

The use of four sets of swivel casters provides high maneuverability and maneuverability in small spaces. The 740x480mm non-slip carrying

## Ideal for transportation during a move

This ergonomic platform cart is the basis in all removals of offices, schools or warehouses. Thanks to a special handle, it allows vertical transport of desks, tables and tops when their normal transport is not possible. The maximum height of the tabletop when placed on its side is 150 mm.