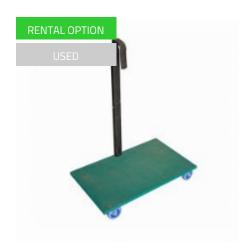

# Dolly for transporting desks and tables 780x480x880mm, rubber wheels

#### **SKU 41VR3019**

Special platform cart for transporting desks and tables. 4 rubber swivel wheels provide high maneuverability and quiet transportation. High ergonomics in use.

# Dolly for transporting desks and tables - 780x480x880mm rubber wheels

Durable transport cart with a load capacity of 500kg. All four swivel castors with a diameter of 100mm and are made of rubber - they are quiet and suitable for delicate surfaces.

### Turnable and efficient

The use of four sets of swivel casters provides high maneuverability and maneuverability in small spaces. The 740x480mm non-slip carrying

## Ideal for transportation during a move

This ergonomic platform cart is the basis in all removals of offices, schools or warehouses. Thanks to a special handle, it allows vertical transport of desks, tables and tops when their normal transport is not possible. The maximum height of the tabletop when placed on its side is 150 mm.