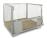

# Dolly for transporting desks and tables 780x480x880mm, rubber wheels

#### **SKU 41VR3019**

Special platform cart for transporting desks and tables. 4 rubber swivel wheels provide high maneuverability and quiet transportation. High ergonomics in use.

# Dolly for transporting desks and tables - 780x480x880mm rubber wheels

Durable transport cart with a load capacity of 500kg. All four swivel castors with a diameter of 100mm and are made of rubber - they are quiet and suitable for delicate surfaces.

### Turnable and efficient

The use of four sets of swivel casters provides high maneuverability and maneuverability in small spaces. The 740x480mm non-slip carrying

## Ideal for transportation during a move

This ergonomic platform cart is the basis in all removals of offices, schools or warehouses. Thanks to a special handle, it allows vertical transport of desks, tables and tops when their normal transport is not possible. The maximum height of the tabletop when placed on its side is 150 mm.