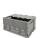

# Dolly for transporting desks and tables 780x480x880mm, rubber wheels

#### **SKU 41VR3019**

Special platform cart for transporting desks and tables. 4 rubber swivel wheels provide high maneuverability and quiet transportation. High ergonomics in use.

#### **TECHNICAL DATA**

| Castors diameter mm      | 100            |
|--------------------------|----------------|
| Material                 | Wood           |
| Status                   | Used           |
| Outside dimension lenght | 780            |
| Outside dimension width  | 480            |
| Outside dimension height | 880            |
| Dynamic load             | 500            |
| Bottom                   | Wooden         |
| Product                  | used, for rent |
| Туре                     | Dolly          |

# Dolly for transporting desks and tables - 780x480x880mm rubber wheels

Durable transport cart with a load capacity of 500kg. All four swivel castors with a diameter of 100mm and are made of rubber - they are quiet and suitable for delicate surfaces.