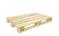

# Dolly for transporting desks and tables 780x480x880mm, rubber wheels

#### **SKU 41VR3019**

Special platform cart for transporting desks and tables. 4 rubber swivel wheels provide high maneuverability and quiet transportation. High ergonomics in use.

#### **TECHNICAL DATA**

| Castors diameter mm      | 100            |
|--------------------------|----------------|
| Material                 | Wood           |
| Status                   | Used           |
| Outside dimension lenght | 780            |
| Outside dimension width  | 480            |
| Outside dimension height | 880            |
| Dynamic load             | 500            |
| Bottom                   | Wooden         |
| Product                  | used, for rent |
| Туре                     | Dolly          |

# Dolly for transporting desks and tables - 780x480x880mm rubber wheels

Durable transport cart with a load capacity of 500kg. All four swivel castors with a diameter of 100mm and are made of rubber - they are quiet and suitable for delicate surfaces.