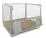

# Large Dolly transport cart - 1040x600x150mm, rubber wheels

# Large Dolly transport cart - 1040x600x150 rubber wheels

Maneuverable transport cart with a load capacity of 500kg. Four sets of wheels with a diameter of 100mm made of rubber - they are quiet and suitable for delicate surfaces.

### Maneuverable and efficient

The use of four sets of swivel wheels ensures high maneuverability and maneuverability in small spaces. The 1040x600mm non-slip carrying

## Ideal for transportation during a move

This largest platform cart on offer for rent is a mainstay in all office, school or warehouse removals. Thanks to its dimensions, it is the ideal carrier for cabinets, desks and other largest furniture and items.