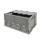

# Large Dolly transport cart - 1040x600x150mm, rubber wheels

#### SKU 41VR3008

Large maneuverable Dolly transport cart with 4 swivel rubber wheels with a diameter of 100mm. Load capacity 500 kg

# Large Dolly transport cart - 1040x600x150 rubber wheels

Maneuverable transport cart with a load capacity of 500kg. Four sets of wheels with a diameter of 100mm made of rubber - they are quiet and suitable for delicate surfaces.