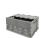

# Large Dolly transport cart - 1040x600x150mm, rubber wheels

#### SKU 41VR3008

Large maneuverable Dolly transport cart with 4 swivel rubber wheels with a diameter of 100mm. Load capacity 500 kg

#### **TECHNICAL DATA**

Castors diameter mm 100 Material Wood Status Used Outside dimension lenght 1040 Outside dimension width 600 Outside dimension height 150 500 Dynamic load Wooden **Bottom** Product used, for rent Dolly Type

# Large Dolly transport cart - 1040x600x150 rubber wheels

Maneuverable transport cart with a load capacity of 500kg. Four sets of wheels with a diameter of 100mm made of rubber - they are quiet and suitable for delicate surfaces.

### Maneuverable and efficient

The use of four sets of swivel wheels ensures high maneuverability and maneuverability in small spaces. The 1040x600mm non-slip carrying

# PRODUCT SPECIFICATION SHEET

surface provides a secure base for stacking plastic distribution containers or cardboard boxes.

## Ideal for transportation during a move

This largest platform cart on offer for rent is a mainstay in all office, school or warehouse removals. Thanks to its dimensions, it is the ideal carrier for cabinets, desks and other largest furniture and items.