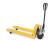

# Large Dolly transport cart - 1040x600x150mm, rubber wheels

#### SKU 41VR3008

Large maneuverable Dolly transport cart with 4 swivel rubber wheels with a diameter of 100mm. Load capacity 500 kg

# Large Dolly transport cart - 1040x600x150 rubber wheels

Maneuverable transport cart with a load capacity of 500kg. Four sets of wheels with a diameter of 100mm made of rubber - they are quiet and suitable for delicate surfaces.

### Maneuverable and efficient

The use of four sets of swivel wheels ensures high maneuverability and maneuverability in small spaces. The 1040x600mm non-slip carrying