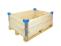

# Large Dolly transport cart - 1040x600x150mm, rubber wheels

#### SKU 41VR3008

Large maneuverable Dolly transport cart with 4 swivel rubber wheels with a diameter of 100mm. Load capacity 500 kg

# Large Dolly transport cart - 1040x600x150 rubber wheels

Maneuverable transport cart with a load capacity of 500kg. Four sets of wheels with a diameter of 100mm made of rubber - they are quiet and suitable for delicate surfaces.