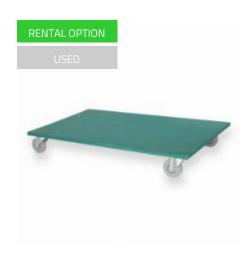

# Large Dolly transport cart - 1040x600x150mm, rubber wheels

#### SKU 41VR3008

Large maneuverable Dolly transport cart with 4 swivel rubber wheels with a diameter of 100mm. Load capacity 500 kg

#### **TECHNICAL DATA**

Castors diameter mm 100 Material Wood Status Used Outside dimension lenght 1040 Outside dimension width 600 Outside dimension height 150 500 Dynamic load Wooden **Bottom** Product used, for rent Dolly Type

# Large Dolly transport cart - 1040x600x150 rubber wheels

Maneuverable transport cart with a load capacity of 500kg. Four sets of wheels with a diameter of 100mm made of rubber - they are quiet and suitable for delicate surfaces.

### Maneuverable and efficient

The use of four sets of swivel wheels ensures high maneuverability and maneuverability in small spaces. The 1040x600mm non-slip carrying

## Ideal for transportation during a move

This largest platform cart on offer for rent is a mainstay in all office, school or warehouse removals. Thanks to its dimensions, it is the ideal carrier for cabinets, desks and other largest furniture and items.