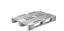

# Large Dolly transport cart - 1040x600x150mm nylon wheels

#### SKU 41VR3007

Large maneuverable Dolly transport cart with 4 100mm diameter nylon swivel casters. Load capacity of 500kg

#### **TECHNICAL DATA**

Castors diameter mm 100 Material Wood Status Used Outside dimension lenght 1040 Outside dimension width 600 Outside dimension height 150 Dynamic load 500 **Bottom** Wooden **Product** used, for rent

# Large Dolly transport cart - 1040x600x150 nylon wheels

Durable transport cart with a load capacity of 500kg. Four sets of wheels with a diameter of 100mm made of nylon provide low rolling resistance.