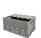

# Large Dolly transport cart - 1040x600x150mm nylon wheels

# Large Dolly transport cart - 1040x600x150 nylon wheels

Durable transport cart with a load capacity of 500kg. Four sets of wheels with a diameter of 100mm made of nylon provide low rolling resistance.

#### SKU 41VR3007

Large maneuverable Dolly transport cart with 4 100mm diameter nylon swivel casters. Load capacity of 500kg