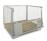

# Large Dolly transport cart - 1040x600x150mm nylon wheels

# Large Dolly transport cart - 1040x600x150 nylon wheels

Durable transport cart with a load capacity of 500kg. Four sets of wheels with a diameter of 100mm made of nylon provide low rolling resistance.

### Maneuverable and efficient

The use of four sets of swivel wheels ensures high maneuverability and maneuverability in small spaces. The 1040x600mm non-slip carrying surface provides a secure base for stacking plastic distribution

# Ideal for transportation during a move

This largest platform cart on offer for rental is a staple in all office, school or warehouse removals. Thanks to its dimensions, it is the ideal carrier for cabinets, desks and other largest furniture and items.