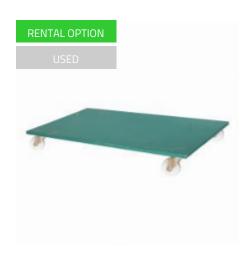

# Large Dolly transport cart - 1040x600x150mm nylon wheels

#### SKU 41VR3007

Large maneuverable Dolly transport cart with 4 100mm diameter nylon swivel casters. Load capacity of 500kg

# Large Dolly transport cart - 1040x600x150 nylon wheels

Durable transport cart with a load capacity of 500kg. Four sets of wheels with a diameter of 100mm made of nylon provide low rolling resistance.

### Maneuverable and efficient

The use of four sets of swivel wheels ensures high maneuverability and maneuverability in small spaces. The 1040x600mm non-slip carrying surface provides a secure base for stacking plastic distribution