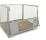

# Large Dolly transport cart - 1040x600x150mm nylon wheels

#### SKU 41VR3007

Large maneuverable Dolly transport cart with 4 100mm diameter nylon swivel casters. Load capacity of 500kg

# Large Dolly transport cart - 1040x600x150 nylon wheels

Durable transport cart with a load capacity of 500kg. Four sets of wheels with a diameter of 100mm made of nylon provide low rolling resistance.

### Maneuverable and efficient

The use of four sets of swivel wheels ensures high maneuverability and maneuverability in small spaces. The 1040x600mm non-slip carrying surface provides a secure base for stacking plastic distribution