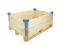

# Large Dolly transport cart - 1040x600x150mm nylon wheels

# Large Dolly transport cart - 1040x600x150 nylon wheels

Durable transport cart with a load capacity of 500kg. Four sets of wheels with a diameter of 100mm made of nylon provide low rolling resistance.

#### SKU 41VR3007

Large maneuverable Dolly transport cart with 4 100mm diameter nylon swivel casters. Load capacity of 500kg