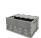

# Large Dolly transport cart - 1040x600x150mm nylon wheels

#### SKU 41VR3007

Large maneuverable Dolly transport cart with 4 100mm diameter nylon swivel casters. Load capacity of 500kg

# Large Dolly transport cart - 1040x600x150 nylon wheels

Durable transport cart with a load capacity of 500kg. Four sets of wheels with a diameter of 100mm made of nylon provide low rolling resistance.

### Maneuverable and efficient

The use of four sets of swivel wheels ensures high maneuverability and maneuverability in small spaces. The 1040x600mm non-slip carrying surface provides a secure base for stacking plastic distribution