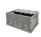

### Dolly transport cart - 940x470x150mm, rubber wheels

#### SKU 41VR3006

Low, maneuverable Dolly transport cart with 4 swivel rubber wheels with a diameter of 100mm. Load capacity of 500kg

# Dolly transport cart - 940x470x150 rubber wheels

Durable and maneuverable transport dolly with a load capacity of 500kg. Four sets of wheels with a diameter of 100mm made of rubber - they are quiet and suitable for delicate surfaces.