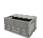

### Dolly transport cart - 940x470x150mm, rubber wheels

#### SKU 41VR3006

Low, maneuverable Dolly transport cart with 4 swivel rubber wheels with a diameter of 100mm. Load capacity of 500kg

#### **TECHNICAL DATA**

Castors diameter mm 100 Material Wood **Status** Used Outside dimension lenght 940 Outside dimension width 470 Outside dimension height 150 500 Dynamic load **Bottom** Wooden **Product** used, for rent Type Dolly

# Dolly transport cart - 940x470x150 rubber wheels

Durable and maneuverable transport dolly with a load capacity of 500kg. Four sets of wheels with a diameter of 100mm made of rubber - they are quiet and suitable for delicate surfaces.