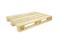

### Dolly transport cart - 940x470x150mm, rubber wheels

#### SKU 41VR3006

Low, maneuverable Dolly transport cart with 4 swivel rubber wheels with a diameter of 100mm. Load capacity of 500kg

#### **TECHNICAL DATA**

Castors diameter mm 100 Material Wood **Status** Used Outside dimension lenght 940 Outside dimension width 470 Outside dimension height 150 500 Dynamic load **Bottom** Wooden **Product** used, for rent Type Dolly

# Dolly transport cart - 940x470x150 rubber wheels

Durable and maneuverable transport dolly with a load capacity of 500kg. Four sets of wheels with a diameter of 100mm made of rubber - they are quiet and suitable for delicate surfaces.