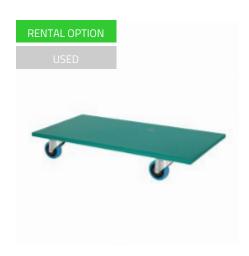

### Dolly transport cart - 940x470x150mm, rubber wheels

#### SKU 41VR3006

Low, maneuverable Dolly transport cart with 4 swivel rubber wheels with a diameter of 100mm. Load capacity of 500kg

#### **TECHNICAL DATA**

Castors diameter mm 100 Material Wood **Status** Used Outside dimension lenght 940 Outside dimension width 470 Outside dimension height 150 500 Dynamic load **Bottom** Wooden **Product** used, for rent Type Dolly

# Dolly transport cart - 940x470x150 rubber wheels

Durable and maneuverable transport dolly with a load capacity of 500kg. Four sets of wheels with a diameter of 100mm made of rubber - they are quiet and suitable for delicate surfaces.

#### Maneuverable and efficient

The use of four sets of swivel wheels ensures high maneuverability and maneuverability in small spaces. The non-slip carrying surface provides a secure base for stacking plastic distribution containers.

# Ideal for transportation during a move

This typical low platform cart is a staple in all office, school or warehouse removals.