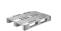

## Dolly transport cart - 940x470x150mm, nylon wheels

#### SKU 41VR3005

Low, maneuverable Dolly transport cart with 4 100mm diameter nylon swivel casters. Load capacity of 500kg

#### **TECHNICAL DATA**

Castors diameter mm 100 Material Wood **Status** Used Outside dimension lenght 940 Outside dimension width 470 Outside dimension height 150 500 Dynamic load **Bottom** Wooden **Product** used, for rent Type Dolly

# Dolly transport cart 940x470x150 nylon wheels

Durable transport cart with a load capacity of 500kg. Four sets of wheels with a diameter of 100mm made of nylon provide low rolling resistance.

#### Maneuverable and efficient

The use of four sets of swivel wheels ensures high maneuverability and maneuverability in small spaces. The 940x470mm non-slip carrying surface provides a secure base for stacking plastic distribution containers or cardboard boxes.