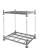

## Dolly transport cart - 940x470x150mm, nylon wheels

#### SKU 41VR3005

Low, maneuverable Dolly transport cart with 4 100mm diameter nylon swivel casters. Load capacity of 500kg

#### **TECHNICAL DATA**

Castors diameter mm 100 Material Wood **Status** Used Outside dimension lenght 940 Outside dimension width 470 Outside dimension height 150 500 Dynamic load **Bottom** Wooden **Product** used, for rent Type Dolly

# Dolly transport cart 940x470x150 nylon wheels

Durable transport cart with a load capacity of 500kg. Four sets of wheels with a diameter of 100mm made of nylon provide low rolling resistance.

#### Maneuverable and efficient

The use of four sets of swivel wheels ensures high maneuverability and maneuverability in small spaces. The 940x470mm non-slip carrying surface provides a secure base for stacking plastic distribution containers or cardboard boxes.

# Ideal for transportation during a move

This typical low platform cart is a mainstay in all office, school or warehouse removals.