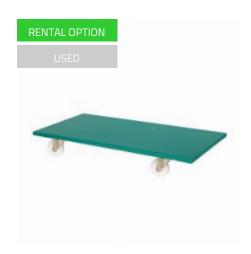

## Dolly transport cart - 940x470x150mm, nylon wheels

#### SKU 41VR3005

Low, maneuverable Dolly transport cart with 4 100mm diameter nylon swivel casters. Load capacity of 500kg

# Dolly transport cart 940x470x150 nylon wheels

Durable transport cart with a load capacity of 500kg. Four sets of wheels with a diameter of 100mm made of nylon provide low rolling resistance.

#### Maneuverable and efficient

The use of four sets of swivel wheels ensures high maneuverability and maneuverability in small spaces. The 940x470mm non-slip carrying surface provides a secure base for stacking plastic distribution containers or cardboard boxes.