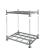

## Dolly transport cart - 940x470x150mm, nylon wheels

#### SKU 41VR3005

Low, maneuverable Dolly transport cart with 4 100mm diameter nylon swivel casters. Load capacity of 500kg

# Dolly transport cart 940x470x150 nylon wheels

Durable transport cart with a load capacity of 500kg. Four sets of wheels with a diameter of 100mm made of nylon provide low rolling resistance.

#### Maneuverable and efficient

The use of four sets of swivel wheels ensures high maneuverability and maneuverability in small spaces. The 940x470mm non-slip carrying surface provides a secure base for stacking plastic distribution containers or cardboard boxes.

# Ideal for transportation during a move

This typical low platform cart is a mainstay in all office, school or warehouse removals.