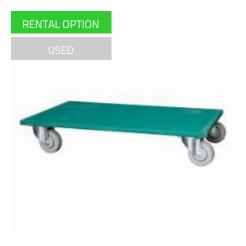

## Dolly transport cart - 780x480x150mm, rubber wheels

#### **SKU 41VR3004**

Low, maneuverable Dolly transport cart with 4 swivel rubber wheels with a diameter of 100mm. Load capacity of 500kg

# Dolly transport cart - 780x480x150 rubber wheels

Durable and maneuverable transport cart with a load capacity of 500kg. Four sets of wheels with a diameter of 100mm made of rubber - they are quiet and suitable for delicate surfaces.

The use of four sets of swivel wheels ensures high maneuverability and maneuverability in small spaces. The non-slip carrying surface provides a secure base for stacking plastic distribution containers.