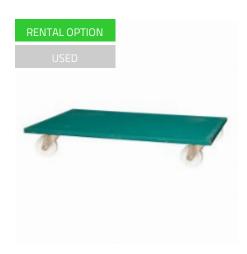

## Dolly transport cart 780x480x150mm, nylon wheels

#### SKU 41VR3003

Low, maneuverable Dolly transport cart with 100mm diameter swivel casters. Load capacity of 500kg

#### **TECHNICAL DATA**

Castors diameter mm 100 Material Wood **Status** Used Outside dimension lenght 780 Outside dimension width 480 Outside dimension height 150 500 Dynamic load **Bottom** Wooden **Product** used, for rent Type Dolly

# Dolly transport cart - 780x480x150 nylon wheels

A sturdy transport cart with a load capacity of 500kg. Four sets of wheels with a diameter of 100mm made of nylon provide low rolling resistance.

### Maneuverable and efficient

The use of four sets of swivel wheels ensures high maneuverability and maneuverability in small spaces. The non-slip carrying surface provides a secure base for stacking plastic distribution containers.

# Ideal for transportation during a move

This typical low platform cart is a mainstay in all office, school or warehouse moves.