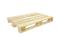

## Dolly transport cart 780x480x150mm, nylon wheels

#### SKU 41VR3003

Low, maneuverable Dolly transport cart with 100mm diameter swivel casters. Load capacity of 500kg

#### **TECHNICAL DATA**

Castors diameter mm 100 Material Wood **Status** Used Outside dimension lenght 780 Outside dimension width 480 Outside dimension height 150 500 Dynamic load **Bottom** Wooden **Product** used, for rent Type Dolly

# Dolly transport cart - 780x480x150 nylon wheels

A sturdy transport cart with a load capacity of 500kg. Four sets of wheels with a diameter of 100mm made of nylon provide low rolling resistance.

### Maneuverable and efficient

The use of four sets of swivel wheels ensures high maneuverability and maneuverability in small spaces. The non-slip carrying surface provides a secure base for stacking plastic distribution containers.