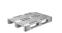

## Dolly transport cart 780x480x150mm, nylon wheels

#### SKU 41VR3003

Low, maneuverable Dolly transport cart with 100mm diameter swivel casters. Load capacity of 500kg

#### **TECHNICAL DATA**

Castors diameter mm 100 Material Wood **Status** Used Outside dimension lenght 780 Outside dimension width 480 Outside dimension height 150 500 Dynamic load **Bottom** Wooden **Product** used, for rent Type Dolly

# Dolly transport cart - 780x480x150 nylon wheels

A sturdy transport cart with a load capacity of 500kg. Four sets of wheels with a diameter of 100mm made of nylon provide low rolling resistance.

### Maneuverable and efficient

The use of four sets of swivel wheels ensures high maneuverability and maneuverability in small spaces. The non-slip carrying surface provides a secure base for stacking plastic distribution containers.