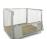

## Dolly transport cart 780x480x150mm, nylon wheels

#### SKU 41VR3003

Low, maneuverable Dolly transport cart with 100mm diameter swivel casters. Load capacity of 500kg

# Dolly transport cart - 780x480x150 nylon wheels

A sturdy transport cart with a load capacity of 500kg. Four sets of wheels with a diameter of 100mm made of nylon provide low rolling resistance.

### Maneuverable and efficient

The use of four sets of swivel wheels ensures high maneuverability and maneuverability in small spaces. The non-slip carrying surface provides a secure base for stacking plastic distribution containers.