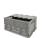

## Dolly transport cart 780x480x150mm, nylon wheels

#### SKU 41VR3003

Low, maneuverable Dolly transport cart with 100mm diameter swivel casters. Load capacity of 500kg

# Dolly transport cart - 780x480x150 nylon wheels

A sturdy transport cart with a load capacity of 500kg. Four sets of wheels with a diameter of 100mm made of nylon provide low rolling resistance.

### Maneuverable and efficient

The use of four sets of swivel wheels ensures high maneuverability and maneuverability in small spaces. The non-slip carrying surface provides a secure base for stacking plastic distribution containers.