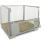

# Wooden Dolly with Anti-Slip Lining - 600x350x145mm - PA Wheels

#### SKU 41909

Roll platform with a plywood panel and anti-slip coating with dimensions of 600x350x145mm. The dolly stands on four plastic swivel wheels and the load capacity of this rolling platform is 500kg.

### Description.

The dimensions of this blue dolly, also called a furniture dog, with a plywood panel and anti-slip coating are 600x350x145mm. The loading surface of the wooden dolly is 600x350mm and the rolling platform has a very low weight of 5kg. The maximum payload is 500kg. In addition, the transport roller has four plastic swivel wheels (100mm), making the dolly very manoeuvrable, stable and easy to use!