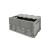

# Wooden Dolly with Anti-Slip Lining - 600x350x145mm - PA Wheels

#### SKU 41909

Roll platform with a plywood panel and anti-slip coating with dimensions of 600x350x145mm. The dolly stands on four plastic swivel wheels and the load capacity of this rolling platform is 500kg.

### Description.

The dimensions of this blue dolly, also called a furniture dog, with a plywood panel and anti-slip coating are 600x350x145mm. The loading surface of the wooden dolly is 600x350mm and the rolling platform has a very low weight of 5kg. The maximum payload is 500kg. In addition, the transport roller has four plastic swivel wheels (100mm), making the dolly very manoeuvrable, stable and easy to use!