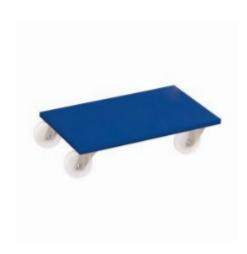

# Wooden Dolly with Anti-Slip Lining - 600x350x145mm - PA Wheels

#### SKU 41909

Roll platform with a plywood panel and anti-slip coating with dimensions of 600x350x145mm. The dolly stands on four plastic swivel wheels and the load capacity of this rolling platform is 500kg.

### Description.

The dimensions of this blue dolly, also called a furniture dog, with a plywood panel and anti-slip coating are 600x350x145mm. The loading surface of the wooden dolly is 600x350mm and the rolling platform has a very low weight of 5kg. The maximum payload is 500kg. In addition, the transport roller has four plastic swivel wheels (100mm), making the dolly very manoeuvrable, stable and easy to use!