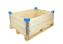

# Wooden Dolly with Anti-Slip Lining - 600x350x145mm - PA Wheels

#### SKU 41909

Roll platform with a plywood panel and anti-slip coating with dimensions of 600x350x145mm. The dolly stands on four plastic swivel wheels and the load capacity of this rolling platform is 500kg.

### Description.

The dimensions of this blue dolly, also called a furniture dog, with a plywood panel and anti-slip coating are 600x350x145mm. The loading surface of the wooden dolly is 600x350mm and the rolling platform has a very low weight of 5kg. The maximum payload is 500kg. In addition, the transport roller has four plastic swivel wheels (100mm), making the dolly very manoeuvrable, stable and easy to use!