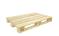

# Wooden Dolly with Anti-Slip Lining - 600x350x145mm - PA Wheels

#### SKU 41909

Roll platform with a plywood panel and anti-slip coating with dimensions of 600x350x145mm. The dolly stands on four plastic swivel wheels and the load capacity of this rolling platform is 500kg.

### Description.

The dimensions of this blue dolly, also called a furniture dog, with a plywood panel and anti-slip coating are 600x350x145mm. The loading surface of the wooden dolly is 600x350mm and the rolling platform has a very low weight of 5kg. The maximum payload is 500kg. In addition, the transport roller has four plastic swivel wheels (100mm), making the dolly very manoeuvrable, stable and easy to use!