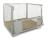

# Wooden Dolly with Anti-Slip Lining - 600x350x145mm - TPR Wheels

#### SKU 41908

Plywood dolly with an anti-slip coating and dimensions of 600x350x145mm. The dolly stands on four thermoplastic rubber swivel wheels and the load capacity of this dolly is 300kg.

### Description.

The dimensions of this blue dolly, also called a furniture dog, with a plywood panel and anti-slip coating are 600x350x145mm. The loading surface of the wooden dolly is 600x350mm and the rolling platform has a very low weight of 5.5kg. The maximum payload is 300kg. In addition, the transport roller has four plastic swivel wheels (100mm), making the dolly very manoeuvrable, stable and easy to use!