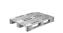

# Wooden Dolly with Anti-Slip Lining - 600x350x145mm - TPR Wheels

#### SKU 41908

Plywood dolly with an anti-slip coating and dimensions of 600x350x145mm. The dolly stands on four thermoplastic rubber swivel wheels and the load capacity of this dolly is 300kg.

### Description.

The dimensions of this blue dolly, also called a furniture dog, with a plywood panel and anti-slip coating are 600x350x145mm. The loading surface of the wooden dolly is 600x350mm and the rolling platform has a very low weight of 5.5kg. The maximum payload is 300kg. In addition, the transport roller has four plastic swivel wheels (100mm), making the dolly very manoeuvrable, stable and easy to use!