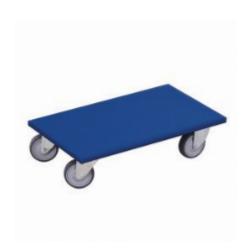

# Wooden Dolly with Anti-Slip Lining - 600x350x145mm - TPR Wheels

#### SKU 41908

Plywood dolly with an anti-slip coating and dimensions of 600x350x145mm. The dolly stands on four thermoplastic rubber swivel wheels and the load capacity of this dolly is 300kg.

### Description.

The dimensions of this blue dolly, also called a furniture dog, with a plywood panel and anti-slip coating are 600x350x145mm. The loading surface of the wooden dolly is 600x350mm and the rolling platform has a very low weight of 5.5kg. The maximum payload is 300kg. In addition, the transport roller has four plastic swivel wheels (100mm), making the dolly very manoeuvrable, stable and easy to use!