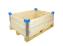

# Wooden Dolly with Anti-Slip Lining - 600x350x145mm - TPR Wheels

#### SKU 41908

Plywood dolly with an anti-slip coating and dimensions of 600x350x145mm. The dolly stands on four thermoplastic rubber swivel wheels and the load capacity of this dolly is 300kg.

### Description.

The dimensions of this blue dolly, also called a furniture dog, with a plywood panel and anti-slip coating are 600x350x145mm. The loading surface of the wooden dolly is 600x350mm and the rolling platform has a very low weight of 5.5kg. The maximum payload is 300kg. In addition, the transport roller has four plastic swivel wheels (100mm), making the dolly very manoeuvrable, stable and easy to use!