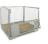

# Wooden Dolly with Anti-Slip Lining - 600x350x145mm - TPR Wheels

#### SKU 41908

Plywood dolly with an anti-slip coating and dimensions of 600x350x145mm. The dolly stands on four thermoplastic rubber swivel wheels and the load capacity of this dolly is 300kg.

### Description.

The dimensions of this blue dolly, also called a furniture dog, with a plywood panel and anti-slip coating are 600x350x145mm. The loading surface of the wooden dolly is 600x350mm and the rolling platform has a very low weight of 5.5kg. The maximum payload is 300kg. In addition, the transport roller has four plastic swivel wheels (100mm), making the dolly very manoeuvrable, stable and easy to use!