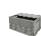

# Wooden Dolly with Anti-Slip Lining - 600x350x145mm - TPR Wheels

#### SKU 41908

Plywood dolly with an anti-slip coating and dimensions of 600x350x145mm. The dolly stands on four thermoplastic rubber swivel wheels and the load capacity of this dolly is 300kg.

### Description.

The dimensions of this blue dolly, also called a furniture dog, with a plywood panel and anti-slip coating are 600x350x145mm. The loading surface of the wooden dolly is 600x350mm and the rolling platform has a very low weight of 5.5kg. The maximum payload is 300kg. In addition, the transport roller has four plastic swivel wheels (100mm), making the dolly very manoeuvrable, stable and easy to use!