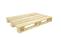

# Wooden Dolly with Anti-Slip Lining - 600x350x145mm - TPR Wheels

#### SKU 41908

Plywood dolly with an anti-slip coating and dimensions of 600x350x145mm. The dolly stands on four thermoplastic rubber swivel wheels and the load capacity of this dolly is 300kg.

### Description.

The dimensions of this blue dolly, also called a furniture dog, with a plywood panel and anti-slip coating are 600x350x145mm. The loading surface of the wooden dolly is 600x350mm and the rolling platform has a very low weight of 5.5kg. The maximum payload is 300kg. In addition, the transport roller has four plastic swivel wheels (100mm), making the dolly very manoeuvrable, stable and easy to use!