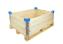

### Plastic Dolly - 615x415x175mm - Grid Base

### SKU 41537

Plastic dolly with a gridded base and dimensions of 615x415mm. Compatible with our Euro stacking boxes and crates. Load capacity up to 250kg and is suitable for medium loads.

### **TECHNICAL DATA**

Castors diameter mm 100 Material Plastic Status New Outside dimension lenght 615 Outside dimension width 415 Outside dimension height 175 250 Carry weight **Bottom** Plastic Product new, for rent

### PRODUCT DESCRIPTION

Type

Lightweight blue plastic dolly has a gridded base and a weight of 3.9kg. This dolly is suitable for Euro stacking boxes with dimensions of 600x400mm. 2 boxes of 400x300mm or 4 boxes of 300x200mm can also be placed per layer.