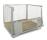

### Plastic Dolly - 615x415x175mm - Grid Base

### SKU 41537

Plastic dolly with a gridded base and dimensions of 615x415mm. Compatible with our Euro stacking boxes and crates. Load capacity up to 250kg and is suitable for medium loads.

### **TECHNICAL DATA**

Castors diameter mm 100 Material Plastic Status New Outside dimension lenght 615 Outside dimension width 415 Outside dimension height 175 250 Carry weight **Bottom** Plastic Product new, for rent

### PRODUCT DESCRIPTION

Type

Lightweight blue plastic dolly has a gridded base and a weight of 3.9kg. This dolly is suitable for Euro stacking boxes with dimensions of 600x400mm. 2 boxes of 400x300mm or 4 boxes of 300x200mm can also be placed per layer.

Dolly

The dolly is extra manoeuvrable and stable thanks to the 100mm swivel wheels, consisting of a PP rim and sound-proofing TPR tread. This makes it extra easy to manoeuvre in a narrow corridor or tight space, without leaving marks on the floor. Cheap and extremely strong with long service life. The wheels have a temperature range of -6°C to +80°C.