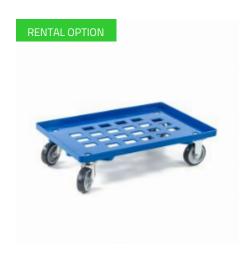

### Plastic Dolly - 615x415x175mm - Grid Base

### SKU 41537

Plastic dolly with a gridded base and dimensions of 615x415mm. Compatible with our Euro stacking boxes and crates. Load capacity up to 250kg and is suitable for medium loads.

### **TECHNICAL DATA**

Castors diameter mm 100 Material Plastic Status New Outside dimension lenght 615 Outside dimension width 415 Outside dimension height 175 250 Carry weight **Bottom** Plastic Product new, for rent

### PRODUCT DESCRIPTION

Type

Lightweight blue plastic dolly has a gridded base and a weight of 3.9kg. This dolly is suitable for Euro stacking boxes with dimensions of 600x400mm. 2 boxes of 400x300mm or 4 boxes of 300x200mm can also be placed per layer.

Dolly

The dolly is extra manoeuvrable and stable thanks to the 100mm swivel wheels, consisting of a PP rim and sound-proofing TPR tread. This makes it extra easy to manoeuvre in a narrow corridor or tight space, without leaving marks on the floor. Cheap and extremely strong with long service life. The wheels have a temperature range of -6°C to +80°C.