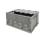

### Plastic Dolly - 615x415x175mm - Grid Base

### SKU 41537

Plastic dolly with a gridded base and dimensions of 615x415mm. Compatible with our Euro stacking boxes and crates. Load capacity up to 250kg and is suitable for medium loads.

### **TECHNICAL DATA**

Castors diameter mm 100 Material Plastic Status New Outside dimension lenght 615 Outside dimension width 415 Outside dimension height 175 250 Carry weight **Bottom** Plastic Product new, for rent

### PRODUCT DESCRIPTION

Type

Lightweight blue plastic dolly has a gridded base and a weight of 3.9kg. This dolly is suitable for Euro stacking boxes with dimensions of 600x400mm. 2 boxes of 400x300mm or 4 boxes of 300x200mm can also be placed per layer.

Dolly

The dolly is extra manoeuvrable and stable thanks to the 100mm swivel wheels, consisting of a PP rim and sound-proofing TPR tread. This makes it extra easy to manoeuvre in a narrow corridor or tight space, without leaving marks on the floor. Cheap and extremely strong with long service life. The wheels have a temperature range of -6°C to +80°C.