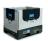

### Plastic Dolly - 615x415x175mm - Grid Base

### SKU 41537

Plastic dolly with a gridded base and dimensions of 615x415mm. Compatible with our Euro stacking boxes and crates. Load capacity up to 250kg and is suitable for medium loads.

### PRODUCT DESCRIPTION

Type

Lightweight blue plastic dolly has a gridded base and a weight of 3.9kg. This dolly is suitable for Euro stacking boxes with dimensions of 600x400mm. 2 boxes of 400x300mm or 4 boxes of 300x200mm can also be placed per layer.

Dolly

The dolly is extra manoeuvrable and stable thanks to the 100mm swivel wheels, consisting of a PP rim and sound-proofing TPR tread. This makes it extra easy to manoeuvre in a narrow corridor or tight space, without leaving marks on the floor. Cheap and extremely strong with long service life. The wheels have a temperature range of -6°C to +80°C.